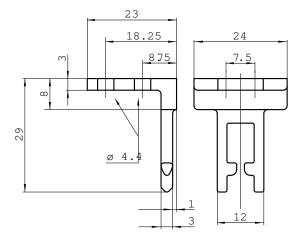

led technical data

#### Technical specifications

| Accessory group  | Actuators |
|------------------|-----------|
| Design           | Angled    |
| Actuation option | Rigid     |
| Min. door radius | ≥ 150 mm  |

#### Classifications

| ECI@ss 5.0     | 27279290 |
|----------------|----------|
| ECI@ss 5.1.4   | 27279290 |
| ECI@ss 6.0     | 27279222 |
| ECI@ss 6.2     | 27279222 |
| ECI@ss 7.0     | 27279222 |
| ECI@ss 8.0     | 27279222 |
| ECI@ss 8.1     | 27279222 |
| ECI@ss 9.0     | 27270612 |
| ECI@ss 10.0    | 27270612 |
| ECI@ss 11.0    | 27270612 |
| ECI@ss 12.0    | 27270612 |
| ETIM 5.0       | EC002594 |
| ETIM 6.0       | EC002594 |
| ETIM 7.0       | EC002594 |
| ETIM 8.0       | EC002594 |
| UNSPSC 16.0901 | 31251501 |

## Dimensional drawing (Dimensions in mm (inch))



## SICK AT A GLANCE

SICK is one of the leading manufacturers of intelligent sensors and sensor solutions for industrial applications. A unique range of products and services creates the perfect basis for controlling processes securely and efficiently, protecting individuals from accidents and preventing damage to the environment.

We have extensive experience in a wide range of industries and understand their processes and requirements. With intelligent sensors, we can deliver exactly what our customers need. In application centers in Europe, Asia and North America, system solutions are tested and optimized in accordance with customer specifications. All this makes us a reliable supplier and development partner.

Comprehensive services complete our offering: SICK LifeTime Services provi