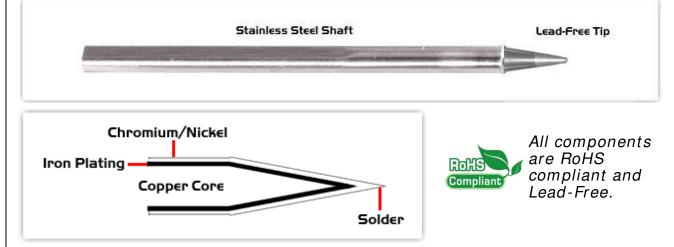

## Material Composition

Easy Braid Co. tip cartridges will typically idle within a temperature range of +/-1.1°C. However, there is variation in idle temperature across tip geometries within an individual temperature series. Easy Braid Co. offers a wide variety of tip geometries from 0.25mm fine point tip to 5mm chisel. The length and geometry of a tip will have an influence on the tip idle temperature. To accurately measure idle temperature it will depend greatly on the measurement method,