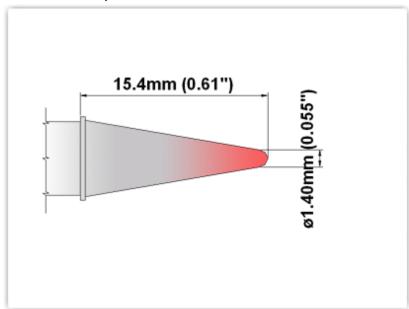

## ES80CS014

Conical Sharp 1.4mm (0.055")

Tip Style: Conical Sharp
Tip Width: 1.40mm (0.06")
Tip Length: 15.40mm (0.61")

80 Type Cartridge<sup>1</sup>: 420°C - 475°C

RoHS Compliant<sup>2</sup> / Lead Free: YES