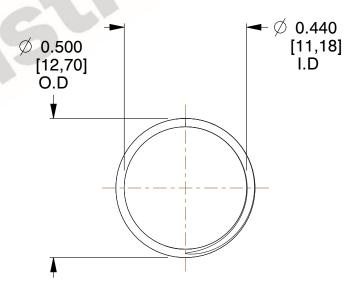

## **NOTES:**

Material : Hard Drawn
Finish : Glod Irridite

3. Ends: Closed and Ground

4. Total Coils: 10.000

Sugg. Max. Deflection: 0.130 (in)
Sugg. Max. Load: 2.300 (lbs)

7. All Drawing Dimensions are in Inches [mm]