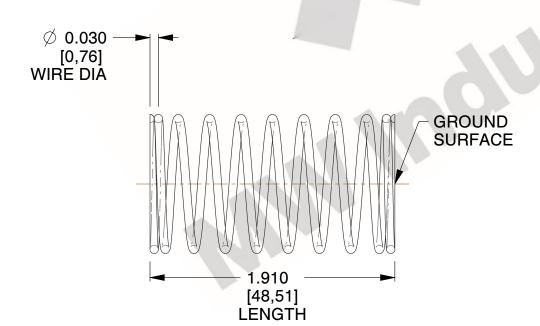

## **NOTES:**

Material : Hard Drawn
Finish : Glod Irridite

3. Ends: Closed and Ground

4. Total Coils: 10.000

Sugg. Max. Deflection: 0.130 (in)
Sugg. Max. Load: 2.300 (lbs)

7. All Drawing Dimensions are in Inches [mm]