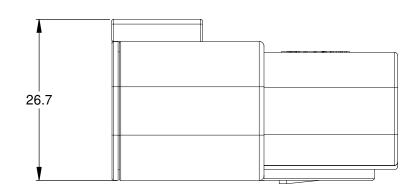

| REV | ECO |  |
|-----|-----|--|
| A3  | -   |  |



### **REQUIRES CONTACT RETENTION WEDGE AWP-4P**







# NOTES: UNLESS OTHERWISE SPECIFIED

#### 1. MATERIAL: HOUSING: THERMOPLASTIC SEAL: SILICONE RUBBER

2. MODIFICATIONS: REDUCED DIAMETER WIRE SEAL

#### 3. SPECIFICATIONS:

- 3.1 CURRENT RATING: 25 AMPS
- 3.2 OPERATING TEMPERATURE: -55°C TO +125°C
- 3.3 DIELECTRIC WITHSTANDING VOLTAGE: LESS THAN 2
- MILLIAMPS CURRENT LEAKAGE @ 1500 VOLTS AC. 3.4 INSULATION RESISTANCE: 1000 MEGOHMS MIN @ 25°C. 3.5 MOISTURE RESISTANCE: IP67 (MATED CONDITION) 3.6 MATING CYCLE DURABILITY: 100 CYCLES
- 3.7 RoHS COMPLIANT
- 4. MATING PART: ATP06-4S\* PLUG. (\* = MODIFICATIONS AND COLORS)

# 5. ALL DIMENSIONS ARE FOR REFERENCE USE ONLY.

# 6 CONTACT SIZE AND REAR SEAL WIRE RANGE:

| CONTACT | MIN. INSUL           | MAX. INSUL           | TYPICAL    |  |
|---------|----------------------|----------------------|