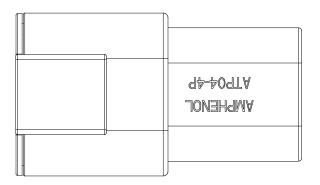

### **REQUIRES CONTACT RETENTION WEDGE AWP-4P**

# 5. ALL DIMENSIONS ARE FOR REFERENCE USE ONLY.