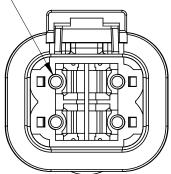

# 6 CONTACT SIZE AND REAR SEAL WIRE RANGE:

| CONTACT | MIN. INSUL           | MAX. INSUL           | TYPICAL    |  |
|---------|----------------------|----------------------|------------|--|
| SIZE    | O.D.                 | O.D.                 | WIRE RANGE |  |
| 12      | 2.46 mm<br>(.097 in) | 4.01 mm<br>(.158 in) |            |  |