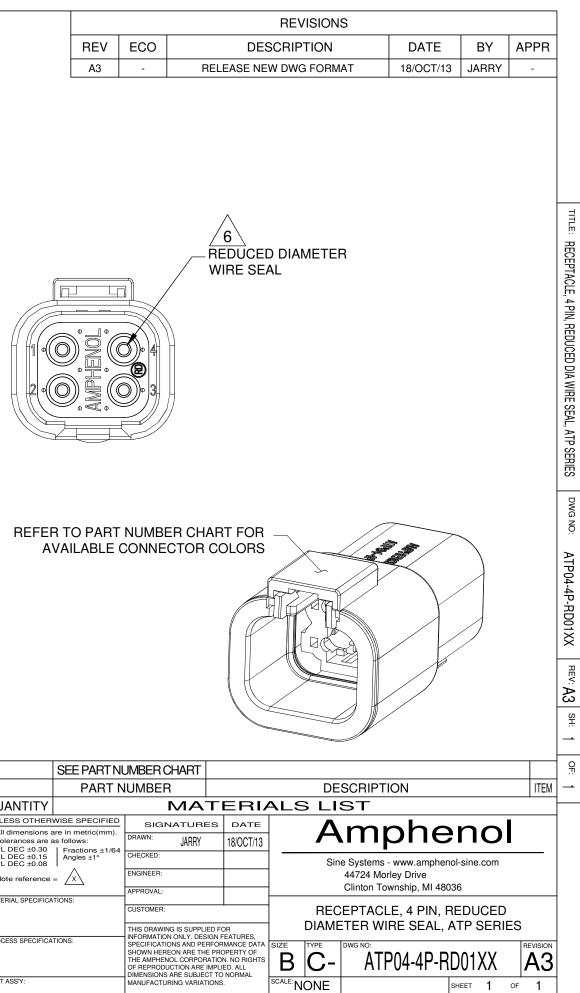

| REV | ECO |  |
|-----|-----|--|
| A3  | -   |  |

#### 1. MATERIAL: HOUSING: THERMOPLASTIC SEAL: SILICONE RUBBER

2. MODIFICATIONS: REDUCED DIAMETER WIRE SEAL

| PART NUMBER CHART |                 |  |
|-------------------|-----------------|--|
| COLOR PART NUMBER |                 |  |
| GREY              | ATP04-4P-RD01   |  |
| BLACK             | ATP04-4P-RD01BK |  |

STANDARD MOLDED COLOR IS GREY, ADDITIONAL COLOR ( BLACK ) IS AVAILABLE VIA SPECIAL ORDER.

|                                                                                      | SEE PART NUMBER CHA |                                                                                          |  |
|--------------------------------------------------------------------------------------|---------------------|------------------------------------------------------------------------------------------|--|
|                                                                                      | PART N              | IUMBER                                                                                   |  |
| QUANTITY                                                                             |                     | $\mathbf{N}$                                                                             |  |
|                                                                                      | WISE SPECIFIED      | SIGNAT                                                                                   |  |
| <ol> <li>All dimensions a</li> <li>Tolerances are a</li> <li>PL DEC +0.30</li> </ol> |                     | DRAWN: J                                                                                 |  |
| 2 PL DEC ±0.15<br>3 PL DEC ±0.08                                                     | Angles ±1°          | CHECKED:                                                                                 |  |
| 3) Note reference                                                                    | = <u>X</u>          | ENGINEER:                                                                                |  |
| MATERIAL SPECIFICA                                                                   | TIONS:              | APPROVAL:                                                                                |  |
|                                                                                      |                     | CUSTOMER:                                                                                |  |
|                                                                                      |                     | THIS DRAWING IS                                                                          |  |
| PROCESS SPECIFICA                                                                    | TIONS:              | SPECIFICATIONS A<br>SHOWN HEREON A<br>THE AMPHENOL C<br>OF REPRODUCTIO<br>DIMENSIONS ARE |  |
| NEXT ASS'Y:                                                                          |                     | MANUFACTURING                                                                            |  |