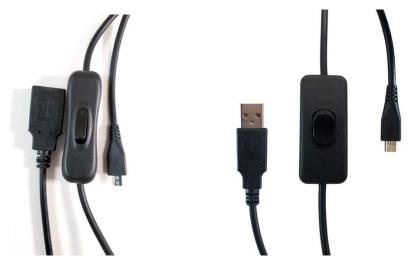

## MICRO CONNECTORS®

USB 2.0 USB-A to Micro USB M/F Extension Cable with On/Off Switch for Raspberry Pi (USB-A F/Micro USB M: RAS-PWR01) (USB-A M/Micro USB M: RAS-PWR02)

Micro Connectors' USB extension cord makes it convenient to control your power supply for your raspberry Pi. The Raspberry Pi has no switch, so it's hard to control its power supply except manually plugging and unplugging the power cord, which can be very inconvenient—especially in the process of preliminary debugging. This 47 inch (3.9ft) cable is not only necessary for your Pi, or other single board computers, but can also be used for your mobile phone and other Micro USB compatible devices.