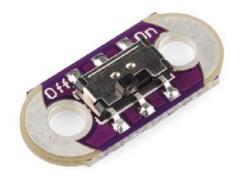

## sparkfun

LilyPad Slide Switch DEV-09350 ROHS V D

images are CC BY-NC-SA 3.0

**Description:** This is a simple slide switch for the LilyPad. Use it as a simple ON/OFF switch, or to control LEDs, buzzers, sensors, etc. The swtiches on each board are rated for 4 volts at 300mA, but will work at 5 volts with a reduction in current.