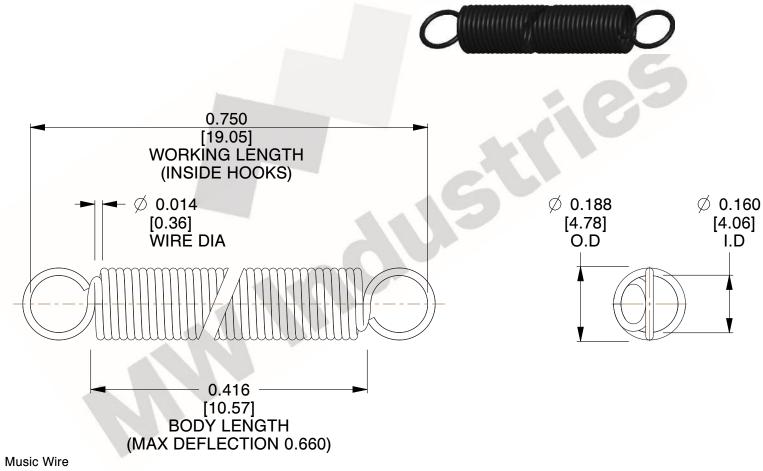

NOTES:

1. Material: Music Wire

2. Finish:

3. Sugg Max. Load: 0.550 (lbs) 4. Sugg Max. Deflection: 0.660 (in)

5. All Drawing Dimensions are in Inches [mm]

6. ("The coil count, body length, and end position is for reference only")