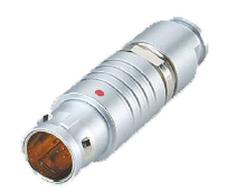

## PUSH-PULL PLUG, 6 PIN CONTACTS, SOLDER, 2.1 MM COLLET, STRAIN RELIEF NUT

| KEY SPECIFICATIONS   |              |
|----------------------|--------------|
| CONNECTOR SERIES     | PSG          |
| CONNECTOR SIZE       | ОВ           |
| CONNECTOR GENDER     | MALE         |
| CODING               | G            |
| LOCKING STYLE        | SELF LOCKING |
| ATTACHMENT METHOD    | SOLDER       |
| IP RATING            | IP 50        |
| COLLET SIZE          | 2.1 MM       |
| STANDARD MATE SERIES | FSG          |

| GENERAL SPECIFICATIONS  |                                  |
|-------------------------|----------------------------------|
| TEMPERATURE RANGE       | -55 DEG C - +200 DEG C           |
| INSULATOR MATERIAL      | PEEK                             |
| SOLDER CONTACT MATERIAL | COPPER ALLOY, GOLD PLATED        |
| CONNECTOR BODY MATERIAL | BRASS, NICKEL PLATED             |
| COUPLING NUT, SCREW     | BRASS, CHROME PLATED             |
| INSULATION RESISTANCE   | EQUAL OR GREATER THAN 100 M-OHMS |