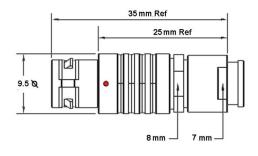

## PUSH-PULL PLUG, 6 PIN CONTACTS, SOLDER, 2.1 MM COLLET, STRAIN RELIEF NUT

| KEY SPECIFICATIONS   |              |
|----------------------|--------------|
| CONNECTOR SERIES     | PSG          |
| CONNECTOR SIZE       | ОВ           |
| CONNECTOR GENDER     | MALE         |
| CODING               | G            |
| LOCKING STYLE        | SELF LOCKING |
| ATTACHMENT METHOD    | SOLDER       |
| IP RATING            | IP 50        |
| COLLET SIZE          | 2.1 MM       |
| STANDARD MATE SERIES | FSG          |

| GENERAL SPECIFICATIONS  |                                  |
|-------------------------|----------------------------------|
| TEMPERATURE RANGE       | -55 DEG C - +200 DEG C           |
| INSULATOR MATERIAL      | PEEK                             |
| SOLDER CONTACT MATERIAL | COPPER ALLOY, GOLD PLATED        |
| CONNECTOR BODY MATERIAL | BRASS, NICKEL PLATED             |
| COUPLING NUT, SCREW     | BRASS, CHROME PLATED             |
| INSULATION RESISTANCE   | EQUAL OR GREATER THAN 100 M-OHMS |