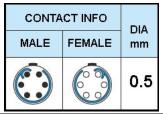

## PUSH-PULL PLUG, 6 PIN CONTACTS, SOLDER, 2.1 MM COLLET, STRAIN RELIEF NUT

| KEY SPECIFICATIONS   |              |
|----------------------|--------------|
| CONNECTOR SERIES     | PSG          |
| CONNECTOR SIZE       | ОВ           |
| CONNECTOR GENDER     | MALE         |
| CODING               | G            |
| LOCKING STYLE        | SELF LOCKING |
| ATTACHMENT METHOD    | SOLDER       |
| IP RATING            | IP 50        |
| COLLET SIZE          | 2.1 MM       |
| STANDARD MATE SERIES | FSG          |

| GENERAL SPECIFICATIONS  |                                  |
|-------------------------|----------------------------------|
| TEMPERATURE RANGE       | -55 DEG C - +200 DEG C           |
| INSULATOR MATERIAL      | PEEK                             |
| SOLDER CONTACT MATERIAL | COPPER ALLOY, GOLD PLATED        |
| CONNECTOR BODY MATERIAL | BRASS, NICKEL PLATED             |
| COUPLING NUT, SCREW     | BRASS, CHROME PLATED             |
| INSULATION RESISTANCE   | EQUAL OR GREATER THAN 100 M-OHMS |