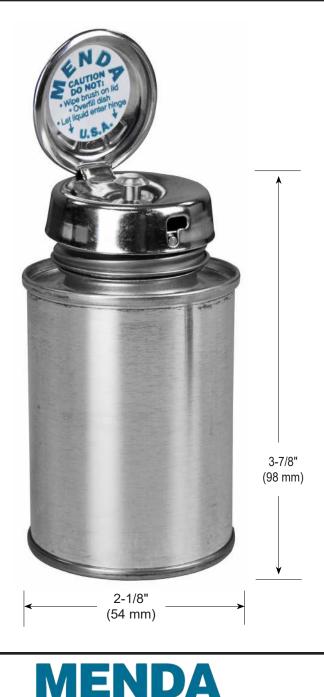

## Features:

- Tin-Plated Steel Can Used when strength and durability are important
- Tin plating allows storage of fluid not compatible with plastic
- Not recommended for chemicals that contain water
- One handed operation is perfect for cleaning with swabs and brushes
- Neck size: 1.25" diameter
- Dispenses approximately 0.2cc of liquid with each pump

Pump Material Stainless-Steel

Locks for Travel Yes Neck Size 1.25"

Lid-Type Cam-lock hinge lid

Gasket Material LDPE

Specifications and procedures subject to change without notice. Unless otherwise noted, tolerance is ±10%.

## **PURE-TAKE, TIN CAN, 4 OZ**

3651 WALNUT AVE., CHINO, CA 91710

PHONE: (909) 627-2453 WEBSITE: MendaPump.com DRAWING NUMBER 35255

DATE: May 2019