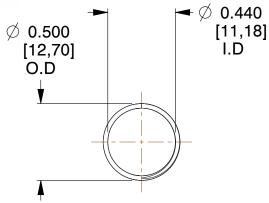

## **NOTES:**

1. Material: Stainless Steel

2. Finish: Glod Irridite

3. Ends: Closed and Ground

4. Total Coils: 10.000

5. Sugg. Max. Deflection: 0.460 (in) 6. Sugg. Max. Load: 2.300 (lbs)

7. All Drawing Dimensions are in Inches [mm]

SCALE

1.600

COMPONENT **SPRINGS** UNIT 11772 INCH [mm] SHEET **COMPRESSION SPRINGS** 

1 of 1