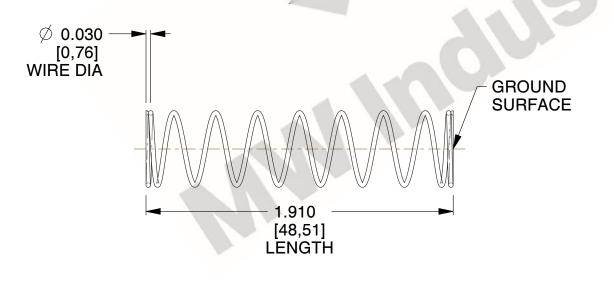

## **NOTES:**

1. Material: Stainless Steel

2. Finish: Glod Irridite

3. Ends: Closed and Ground

4. Total Coils: 10.000

5. Sugg. Max. Deflection: 0.460 (in) 6. Sugg. Max. Load: 2.300 (lbs)

7. All Drawing Dimensions are in Inches [mm]

SCALE

1.600

COMPONENT **SPRINGS** UNIT 11772 INCH [mm] SHEET **COMPRESSION SPRINGS** 

1 of 1