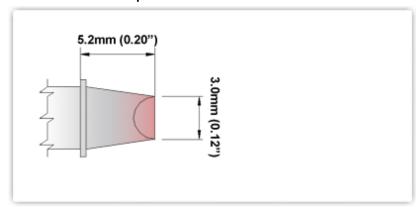

### Chisel 90° 3.0mm (0.12")

Tip Style: Chisel 90°
Tip Width: 3.00mm (0.12")
Tip Length: 5.20mm (0.20")

800°F Type Cartridge<sup>1</sup>:

RoHS Compliant<sup>2</sup> / Lead Free:

Equivalent to:

For Use With: