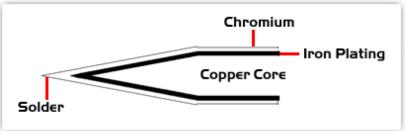

## Material Composition

Copyright © 2010 Easybraid Co. All Rights Reserved

<sup>1</sup> Easybraid tip cartridges will typically idle within a temperature range of +/-1.1°C. However, there is variation in idle temperature across tip geometries within an individual temperature series. Easybraid offers a wide variety of tip geometries from 0.4mm fine point tip to 5m chisel. The length and geometry of a tip will have an influence on the tip idle temperature. To accurately measure idle temperature it will depend greatly on the measurement method, technique and equipment used. Two different methods or the use of alternative equipment will produce different test results.