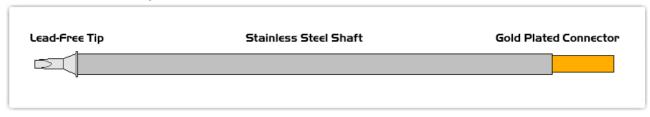

### Chisel 90° 3.0mm (0.12")

Tip Style: Chisel 90°
Tip Width: 3.00mm (0.12")
Tip Length: 5.20mm (0.20")

800°F Type Cartridge<sup>1</sup>:

RoHS Compliant<sup>2</sup> / Lead Free:

Equivalent to:

For Use With: