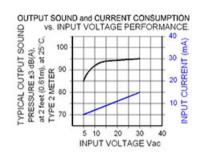

## Specifications

| Mounting                               | Panel Mount                                                                                                                                                                                                                                                                            |
|----------------------------------------|----------------------------------------------------------------------------------------------------------------------------------------------------------------------------------------------------------------------------------------------------------------------------------------|
| Operating Mode                         | Medium Loud Continuous Tone                                                                                                                                                                                                                                                            |
| <b>Operating Voltage</b>               | 5-24 Vac/dc                                                                                                                                                                                                                                                                            |
| <b>Operating Frequency</b>             | 2900±250 Hz                                                                                                                                                                                                                                                                            |
| Typical Operating Current              | 5 mA at 5 Vac/dc<br>15 mA at 24 Vac/dc                                                                                                                                                                                                                                                 |
| Typical Sound Pressure                 | 85 ±5 dB(A) at 5 Vac/dc at 24 inches (61 cm), at 25°C<br>95 ±5 dB(A) at 24 Vac/dc at 24 inches (61 cm), at 25°C                                                                                                                                                                        |
| Termination                            | Quick Connect Blades with Screws                                                                                                                                                                                                                                                       |
| Termination Strength                   | Pull test with a maximum of 22 pounds (10 kg) load                                                                                                                                                                                                                                     |
| <b>Operating Temperature</b>           | -20_C to +65_C                                                                                                                                                                                                                                                                         |
| Storage Temperature                    | -40_C to +85_C                                                                                                                                                                                                                                                                         |
| Surge Voltage                          | 20% over maximum rated voltage for less than 5 minutes                                                                                                                                                                                                                                 |
| <b>Reverse Voltage Protection</b>      | To the maximum operating voltage                                                                                                                                                                                                                                                       |
| <b>Construction Materials</b>          | Case- Plastic _NORYL_ N-190, Flame Retardant UL 94-VO, Black<br>Internal Circuit- Audio-oscillator and piezoelectric driver<br>Potting- 2 parts epoxy resin or silicone, black<br>Diaphragm- Stainless Steel 304                                                                       |
| Gasket                                 | Gasket (sold separately) 0.062" thick, 60 Durometer Neoprene                                                                                                                                                                                                                           |
| <b>Construction Materials</b>          | ASTM B117 Certified - Withstands exposure to salt spray for 300 hours<br>IP 68 Certified - Withstands water submergence and dust exposure<br>Humidity- 95% relative humidity at +40_C continuously for 100 hours.<br>Vibration- Withstands vibration between 0 and 55 Hz. on all axes. |
| Life Expectancy                        | 10 years under normal operating conditions.                                                                                                                                                                                                                                            |
| Warranty                               | For a period of two years from the date of manufacture under normal operating conditions.                                                                                                                                                                                              |
| Notes                                  | This product is not intended as a life safety device.                                                                                                                                                                                                                                  |
| Terms and Conditions of Sale Link here |                                                                                                                                                                                                                                                                                        |