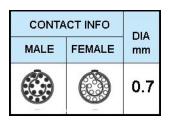

## PUSH-PULL PLUG, 16 PIN CONTACTS, SOLDER, 7.2 MM COLLET, STRAIN RELIEF NUT

| KEY SPECIFICATIONS   |              |
|----------------------|--------------|
| CONNECTOR SERIES     | PSG          |
| CONNECTOR SIZE       | 2В           |
| CONNECTOR GENDER     | MALE         |
| CODING               | G            |
| LOCKING STYLE        | SELF LOCKING |
| ATTACHMENT METHOD    | SOLDER       |
| IP RATING            | IP 50        |
| COLLET SIZE          | 7.2 MM       |
| STANDARD MATE SERIES | FSG          |