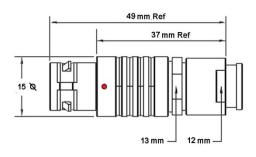

## PSG.2B.316.CLAD72Z

## PUSH-PULL PLUG, 16 PIN CONTACTS, SOLDER, 7.2 MM COLLET, STRAIN RELIEF NUT

| KEY SPECIFICATIONS   |              |
|----------------------|--------------|
| CONNECTOR SERIES     | PSG          |
| CONNECTOR SIZE       | 2В           |
| CONNECTOR GENDER     | MALE         |
| CODING               | G            |
| LOCKING STYLE        | SELF LOCKING |
| ATTACHMENT METHOD    | SOLDER       |
| IP RATING            | IP 50        |
| COLLET SIZE          | 7.2 MM       |
| STANDARD MATE SERIES | FSG          |