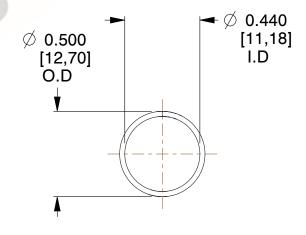

## **NOTES:**

1. Material: Music Wire 2. Finish: Glod Irridite

3. Ends: Closed

4. Total Coils: 10.000

5. Sugg. Max. Deflection: 1.400 (in) 6. Sugg. Max. Load: 2.300 (lbs)

7. All Drawing Dimensions are in Inches [mm]