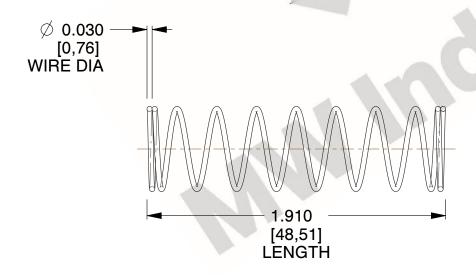

## **NOTES:**

1. Material: Music Wire 2. Finish: Glod Irridite

3. Ends: Closed

4. Total Coils: 10.000

5. Sugg. Max. Deflection: 1.400 (in) 6. Sugg. Max. Load: 2.300 (lbs)

7. All Drawing Dimensions are in Inches [mm]