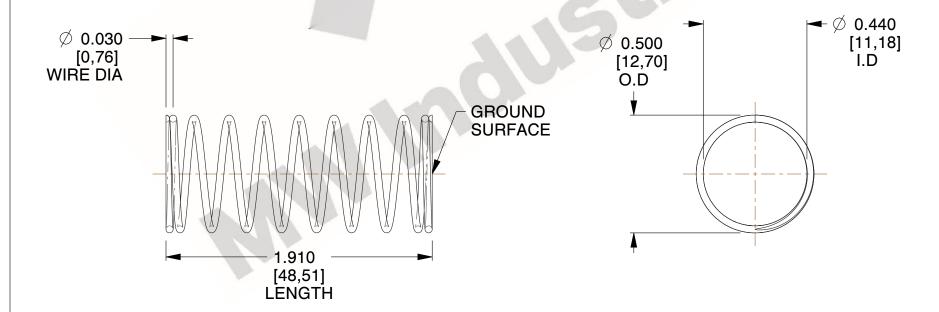

## **NOTES:**

1. Material : Music Wire 2. Finish : Glod Irridite

3. Ends: Closed and Ground

4. Total Coils: 10.000

Sugg. Max. Deflection: 0.780 (in)
 Sugg. Max. Load: 2.300 (lbs)

7. All Drawing Dimensions are in Inches [mm]