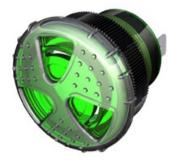

## <u>Twin Turbo Series</u> TUHB-V88G-930-Q(M)

More Information

## Specifications

| Mounting                          | Panel Mount with Volume Control                                                                                                                                                                                                                                                        |
|-----------------------------------|----------------------------------------------------------------------------------------------------------------------------------------------------------------------------------------------------------------------------------------------------------------------------------------|
| Color                             | Green                                                                                                                                                                                                                                                                                  |
| Operating Mode                    | Extra Loud Medium Beep Tone                                                                                                                                                                                                                                                            |
| <b>Operating Voltage</b>          | 9-30 Vdc                                                                                                                                                                                                                                                                               |
| <b>Operating Frequency</b>        | 3000±500 Hz                                                                                                                                                                                                                                                                            |
| Typical Operating Current         | 65 mA at 9 Vdc<br>125 mA at 30 Vdc                                                                                                                                                                                                                                                     |
| Typical Sound Pressure            | 85 ±5 dB(A) at 9 Vdc at 24 inches (61 cm), at 25°C<br>103 ±5 dB(A) at 30 Vdc at 24 inches (61 cm), at 25°C                                                                                                                                                                             |
| Termination                       | Quick Connect Blades                                                                                                                                                                                                                                                                   |
| <b>Termination Strength</b>       | Pull test with a maximum of 22 pounds (10 kg) load                                                                                                                                                                                                                                     |
| <b>Operating Temperature</b>      | -20_C to +65_C                                                                                                                                                                                                                                                                         |
| Storage Temperature               | -40_C to +85_C                                                                                                                                                                                                                                                                         |
| Surge Voltage                     | 20% over maximum rated voltage for less than 5 minutes                                                                                                                                                                                                                                 |
| <b>Reverse Voltage Protection</b> | To the maximum operating voltage                                                                                                                                                                                                                                                       |
| <b>Construction Materials</b>     | Lens/Case- Green Translucent Polycarbonate 94 VO<br>Potting- 2 parts epoxy resin or silicone, black                                                                                                                                                                                    |
| Gasket                            | Gasket (Included) 0.125" thick, 60 Durometer Neoprene                                                                                                                                                                                                                                  |
| Construction Materials            | ASTM B117 Certified - Withstands exposure to salt spray for 300 hours<br>IP 68 Certified - Withstands water submergence and dust exposure<br>Humidity- 95% relative humidity at +40_C continuously for 100 hours.<br>Vibration- Withstands vibration between 0 and 55 Hz. on all axes. |
| Life Expectancy                   | 79 years under normal operating conditions.                                                                                                                                                                                                                                            |
| Warranty                          | For a period of two years from the date of manufacture under normal operating conditions.                                                                                                                                                                                              |
| Notes                             | This product is not intended as a life safety device.                                                                                                                                                                                                                                  |
| Terms and Conditions of Sale      | Link here                                                                                                                                                                                                                                                                              |