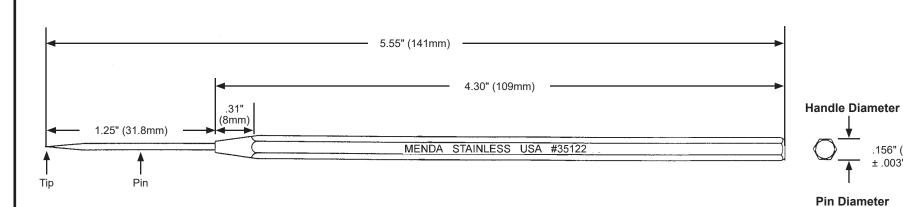

| Properties       | Typical Value                                                        |
|------------------|----------------------------------------------------------------------|
| Material         | 300 series stainless steel                                           |
| Handle Diameter  | .156" (3.96mm) ± .003"                                               |
| Points           | Semi hardened - may be reshaped for special applications as required |
| Pin Diameter     | .048" (1.22mm) ± .001"                                               |
| Pin Tip Diameter | .010"020" (.254mm508mm) ± .001"                                      |

Item 35630 - Kit of all four probers in light blue vinyl pouch with individual pockets.

.156" (3.96mm)

.048" (1.22mm)

.010" - .020" (.254mm - .508mm)

Pin Tip Diameter

Unless otherwise noted, tolerance is ±5% Specifications and procedures subject to change without notice.

PROBER, STAINLESS STEEL, STRAIGHT

3651 WALNUT AVE., CHINO, CA 91710

PHONE: (909) 627-2453 WEBSITE: MendaPump.com **DRAWING** NUMBER 35122

DATE: August 2019