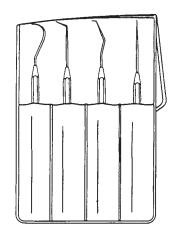

Item 35630 - Kit of all four probers in light blue vinyl pouch with individual pockets.

.156" (3.96mm)

.048" (1.22mm)

.010" - .020" (.254mm - .508mm)

Pin Tip Diameter

Unless otherwise noted, tolerance is ±5% Specifications and procedures subject to change without notice.