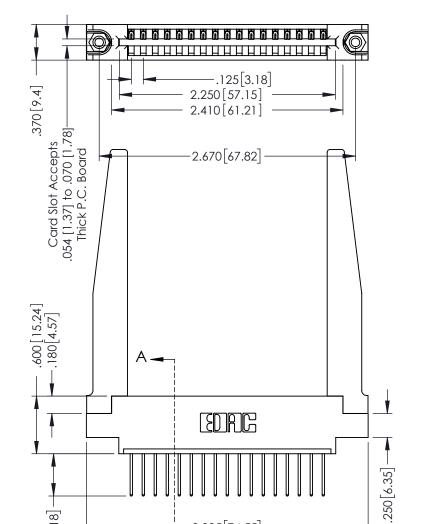

THIS IS A C.A.D. GENERATED DRAWING DO NOT MAKE MANUAL REVISIONS TO MASTER.

ISSUE NUMBER

ORIGINAL

1

Slot Depth Point of Contact .330 [8.38] .160 [4.06] **SECTION A-A** 

346/396 SERIES CARD EDGE CONNECTOR PART NUMBER: 396-017-522-678

**EDAC INC** TORONTO, ONTARIO CANADA

THESE DRAWINGS AND SPECIFICATIONS ARE THE PROPERTY OF EDAC INC., AND SHALL NOT BE REPRODUCED, OR COPIED OR USED AS THE BASIS FOR THE MANUFACTURE OR SALE OF APPARATUS WITHOUT WRITTEN PERMISSION.

DRAWN: DATE: APR. 22/09 J.LEE CHECKED: DATE: SCALE: 1:1 SHEET 1 OF 2 DRAWING NUMBER **ISSUE** 346-ENG-MASTER

346-ENG-MASTER

ACAD REFERENCE NO.

INSULATOR MATERIAL: THERMOPLASTIC POLYESTER, UL 94V-0 CONTACT MATERIAL; COPPER, NICKEL, TIN ALLOY CA-725 CONTACT PLATING: GOLD ON THE MATING AREA, TIN-LEAD ON THE CONTACT TAILS, NICKEL UNDERPLATE