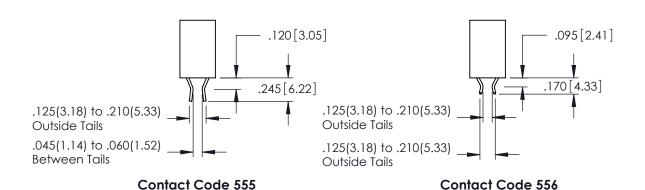

-2.935 74.55

440[11.18]

YOUR CONNECTION TO QUALITY & SERVICE

ISSUE NUMBER ORIGINAL 1

.060 [1.52] .200 [5.08] .210[5.33] -.660[16.76] -

.060 [1.52] .150[3.81] .260[6.6] -**Outside Tails** .660 [16.76]

.165[4.19] .375 [9.54] .125(3.18) to .210(5.33) .125(3.18) to .210(5.33)

**Contact Code 558** 

**Contact Code 559** 

**Contact Code 560** 

INSULATOR MATERIAL: THERMOPLASTIC POLYESTER, UL 94V-0 CONTACT MATERIAL; COPPER, NICKEL, TIN ALLOY CA-725

CONTACT PLATING: GOLD ON THE MATING AREA, TIN-LEAD ON THE CONTACT TAILS, NICKEL UNDERPLATE

## 346/396 SERIES CARD EDGE CONNECTOR CONTACT CODE 555,556,558,559,560 DIMENSIONS

YOUR CONNECTION TO QUALITY & SERVICE

**EDAC INC** TORONTO, ONTARIO CANADA

THESE DRAWINGS AND SPECIFICATIONS ARE THE PROPERTY OF EDAC INC.,AND SHALL NOT BE REPRODUCED, OR COPIED OR USED AS THE BASIS FOR THE MANUFACTURE OR SALE OF APPARATUS WITHOUT WRITTEN PERMISSION.

**Outside Tails** 

| ACAD REFERENCE NO. | 346-ENG-MASTER   |
|--------------------|------------------|
| DRAWN: J.LEE       | DATE: APR. 22/09 |
| CHECKED:           | DATE:            |
| SCALE: 1:1         | SHEET 2 OF 2     |
| DRAWING NUMBER     | ISSUE            |
| 346-ENG-MASTER     | 1                |