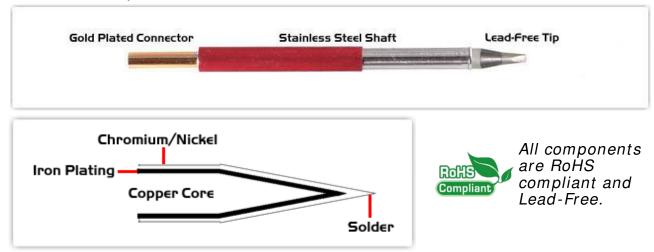

## Material Composition

<sup>1</sup> Easy Braid Co. tip cartridges will typically idle within a temperature range of +/-1.1°C. However, there is variation in idle temperature across tip geometries within an individual temperature series. Easy Braid Co. offers a wide variety of tip geometries from 0.25mm fine point tip to 5mm chisel. The length and geometry of a tip will have an influence on the tip idle temperature. To accurately measure idle temperature it will depend greatly on the measurement method, technique and equipment used. Two different methods or the use of alternative equipment will produce different test results.