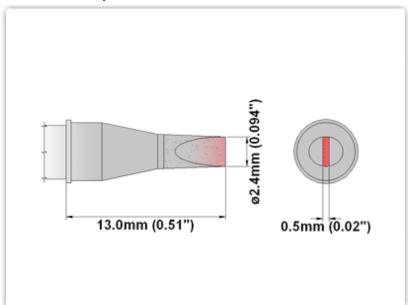

## ET80CH024

Chisel 30° 2.40mm (0.09")

Tip Style: Chisel 30°
Tip Width: 2.40mm (0.09")
Tip Length: 13.00mm (0.51")

80 Type Cartridge<sup>1</sup>:

420°C - 475°C

RoHS Compliant<sup>2</sup> / Lead Free:

YES

For Use With: