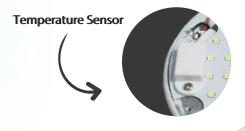

Temperature sensor provides safety by dimming

lights down if threshold is reached (will not turn off

50,000 hour LED lifespan based on IES LM-80 results and TM-21 calculations