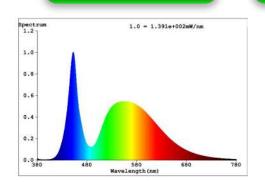

------------------|---------------------|--------------|-----------|----------|-------|------------|---------------------------|
| 45W         | > 70 | 5,625           | aluminum | 125 lm / W | 50,000    | 6 KV built-in    | -40° - 122º         | > 0.9        | IP 44     | 1 - 10%  | 6.21% | 114º       | yes                       |

### select your lamp

| Part Number     | Color Temp | Voltage       |  |  |
|-----------------|------------|---------------|--|--|
| GI-RKD-C175-DLC | 5700K      | 100 - 277 V 🗲 |  |  |

**Features** 

Allows for reflector to be removed, creating more

Temperature sensor provides safety by dimming

lights down if threshold is reached (will not turn off

50,000 hour LED lifespan based on IES LM-80 results and TM-21 calculations

## Spectral Power Distribution



www.greenignite.com

### other

| Fixture Dimensions   | Driver Dimensions                    | Warranty | Gross Weight | Case QTY |
|----------------------|--------------------------------------|----------|--------------|----------|
| 4.7" (D) x 2.44" (H) | 6 3/8" (L) x 1 3/8" (H) x 1 1/4" (W) | 6 years  | 2.65 lbs     | 8 pcs    |



### **Chromaticity Dlagram**





Not all product variations listed on this page may be DLC qualified. Visit www.designlights.org/search to confirm qualification.





**External Driver** 

space for installation

)completely)

Adjustable bracket included