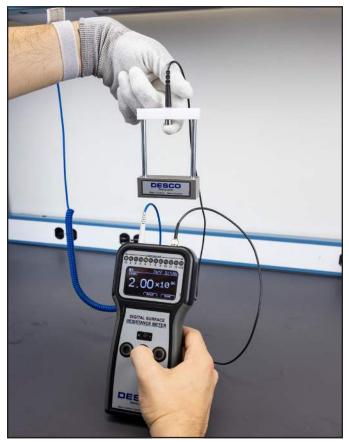

Figure 2. Using the Glove CAFE Test Electrode with the Desco 19290 Digital Surface Resistance Meter

DESCO WEST - 3651 Walnut Avenue, Chino, CA 91710 • (909) 627-8178

DESCO EAST - One Colgate Way, Canton, MA 02021-1407 • (781) 821-8370 • Website: Desco.com

### **Operation**

- 1. Fit a wristband snugly onto the wrist.
- Snap the wrist cord to the wristband. Use the included non-resistor wrist cord if performing a Low Voltage System Resistance Test per sections 6.6 and 6.7 of ANSI/ESD SP15.1. Use a one megohm wrist cord if performing a High Voltage System, High Resistance Test per section 6.8 of ANSI/ESD SP15.1.

- Plug the wrist cord into one input of the resistance meter.
- Attach the Glove CAFE to the other input of the resistance meter.
- Wear the glove on the same hand as the wristband and wait a minimum of 15 seconds before beginning the electrical measurement.
- 6. Balance the Glove CAFE on the fingerprint side of the thumb or first finger of choice on the hand wearing the glove.
- Take a resistance measurement using the resistance meter.