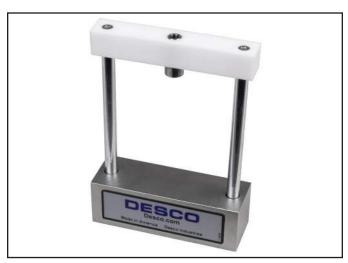

# Glove CAFE Installation, Operation and Maintenance

Made in the United States of America

Figure 1. Desco 19298 Glove CAFE

#### **Description**

The Desco <u>19298</u> Glove CAFE (Constant Area and Force Electrode) meets ANSI/ESD SP15.1 requirements for measuring the intrinsic electrical resistance of gloves and finger cots. It also measures their electrical resistance together with personnel as a system.

#### **Glove CAFE**

Dimensions 1.0" x 3.0" x 4.3"

(25 mm x 76 mm x 109 mm)

Weight 1.0 lbs (454 g)

Country of Origin United States of America