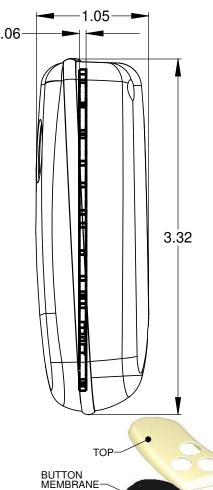

## RPAC CA8B3 (3 button option)

**NOTES:** 

1) Serpac Provides the following components: Top, Bottom, Button Membrane, 9mm keyring and (2) #2 Screws. All components are shipped unassembled.

2) The switches characteristics recommended for this enclosure are:
- 4.3 mm in height from mounting surface to top of push plate.
- Operating force recommended is 1.6 N or more.