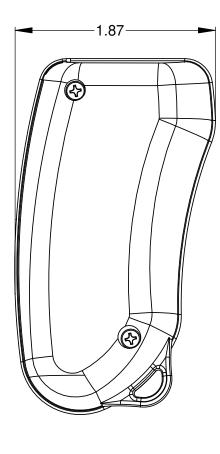

## RPAC CA8B3 (3 button option)

**NOTES:** 

1) Serpac Provides the following components: Top, Bottom, Button Membrane, 9mm keyring and (2) #2 Screws. All components are shipped unassembled.

2) The switches characteristics recommended for this enclosure are:
- 4.3 mm in height from mounting surface to top of push plate.
- Operating force recommended is 1.6 N or more.