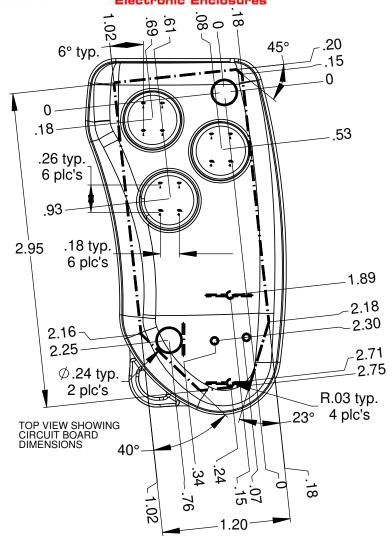

## RPAC CA8B3 (3 button option)

**NOTES:** 

1) Serpac Provides the following components: Top, Bottom, Button Membrane, 9mm keyring and (2) #2 Screws. All components are shipped unassembled.

2) The switches characteristics recommended for this enclosure are:
- 4.3 mm in height from mounting surface to top of push plate.
- Operating force recommended is 1.6 N or more.

3) For battery contacts use:

- for Coin battery Keystone 3003 positive and 2990 negative.

#2 SCREWS PN 6008

(B) COIN BATTERY

HOLDER-

CIRCUIT

-(A) ` MOMENTARY TACT SWITCHES

ALL DIMENSIONS ARE ± .010" 2009 Wright Ave, La Verne, CA 91750 Ph:(626) 331-0517 Fx: (626) 331-8584 www.serpac.com