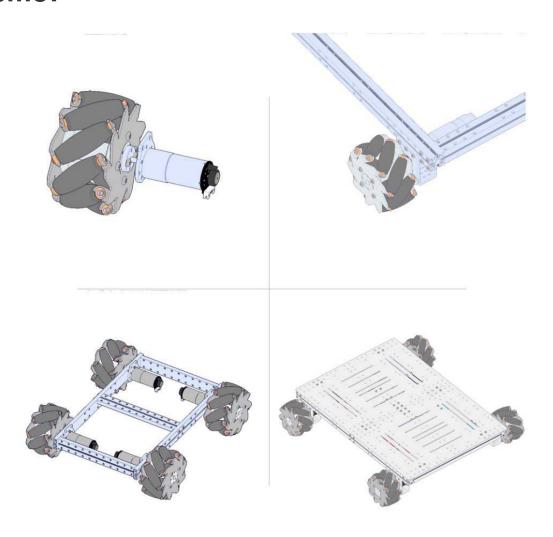

### Demo:

#### What Is 100mm Mecanum Wheel?

Makeblock Mecanum wheels allow your robot to not only travel forward and backward, but also side to side. With 4 mecanum wheels, you can build a car/robot that can move in all direction. This wheel is supposed to work together with other 3 Mecanum wheels (2 right, 1 left).