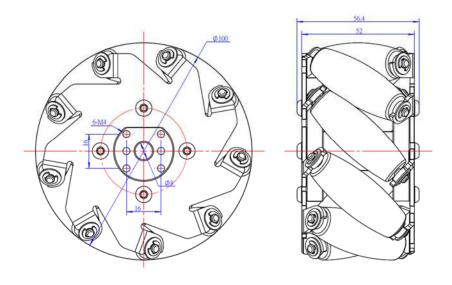

## Size Chart:

| Specifications                            |                                                                                           |
|-------------------------------------------|-------------------------------------------------------------------------------------------|
| SKU                                       | 87055                                                                                     |
| Product Name                              | 100mm Left Mecanum Wheel with 4mm Shaft Connector (SPCC)                                  |
| Gross Weight                              | 560g (19.75oz)                                                                            |
| Diameter                                  | 4 inches (100mm)                                                                          |
| Width                                     | 52mm                                                                                      |
| Rollers                                   | 9 x Rubber Roller                                                                         |
| Plates                                    | 2 x SPCC Plate                                                                            |
| Load Capacity                             | 30KG                                                                                      |
| Package Content (Quantity x Part<br>Name) | 1 xLeft Mecanum Wheel 1 x 4mm shaft connector 2 x Screw M4*14 2 x Headless Set Screw M3*5 |