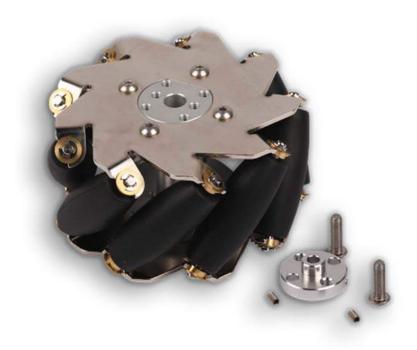

# 100mm Left Mecanum Wheel with 4mm Shaft Connector (SPCC)

SKU: 87055 Weight: 560.00 Gram

#### **Features**

- ? Mecanum wheels allow a robot to achieve omni-directional movement while supporting large weights;
- ? with all Makeblock parts;
- ? Work with encoder motor or stepper motor;
- ? Compatible with 4mm and 8mm motor shaft;
- ? Cold rolled SPCC steel made, strong rigidity and high impact resistance;
- ? Easy to assemble;