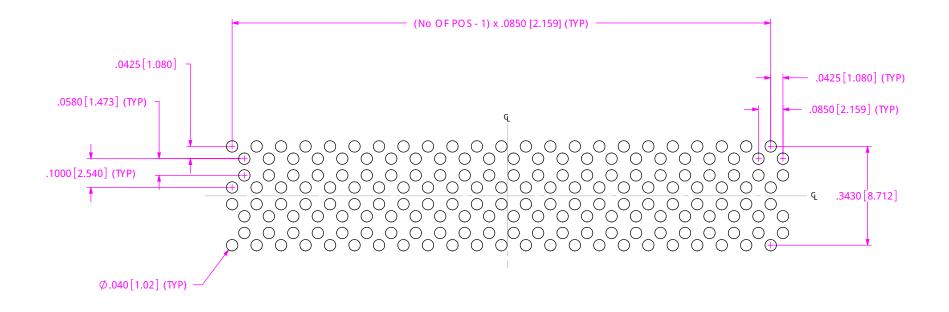

## REC OMMENDED PC B LAYOUT FOR DPA F-XX-03.0-X-3-X-XX

#### NO TES:

- 1. ALL DIMENSIONS ARE SYMMETRIC ABOUT THE CENTERLINE.
  2. CROSSHATCHED PADS REPRESENT PADS TO BE GROUNDED.
- 2. CROSSHATCHED PADS REPRESENT PADS TO BE GROUNDE 3. SEE SUBSEQUENT SHEETS FOR STENCIL FEQUIREMENTS.