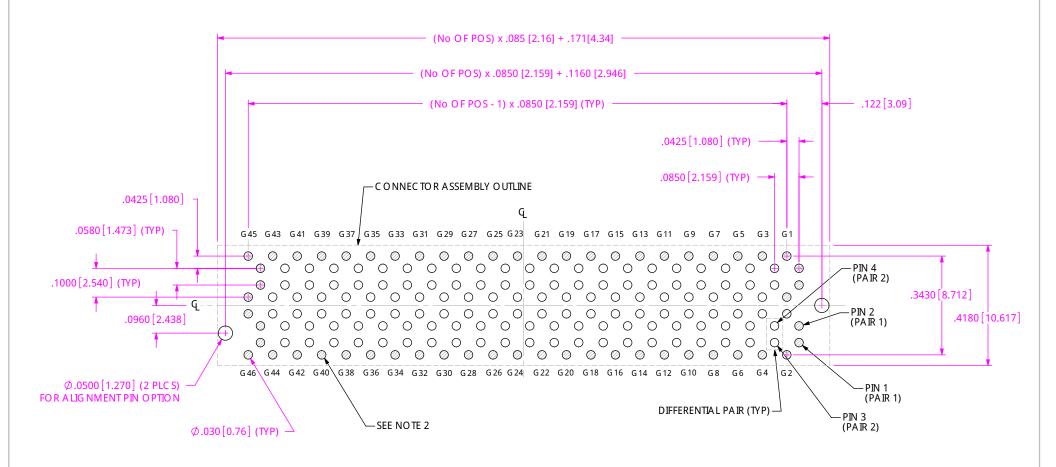

# REC OMMENDED PC B LAYOUT FOR DPA F-XX-03.0-X-8-X-XX

#### NO TES:

- 1. ALL DIMENSIONS ARE SYMMETRIC ABOUT THE CENTERLINE.
  2. CROSSHATCHED PADS REPRESENT PADS TO BE GROUNDED.
- 2. CROSSHATCHED PADS REPRESENT PADS TO BE GROUNDE 3. SEE SUBSEQUENT SHEETS FOR STENCIL FEQUIREMENTS.