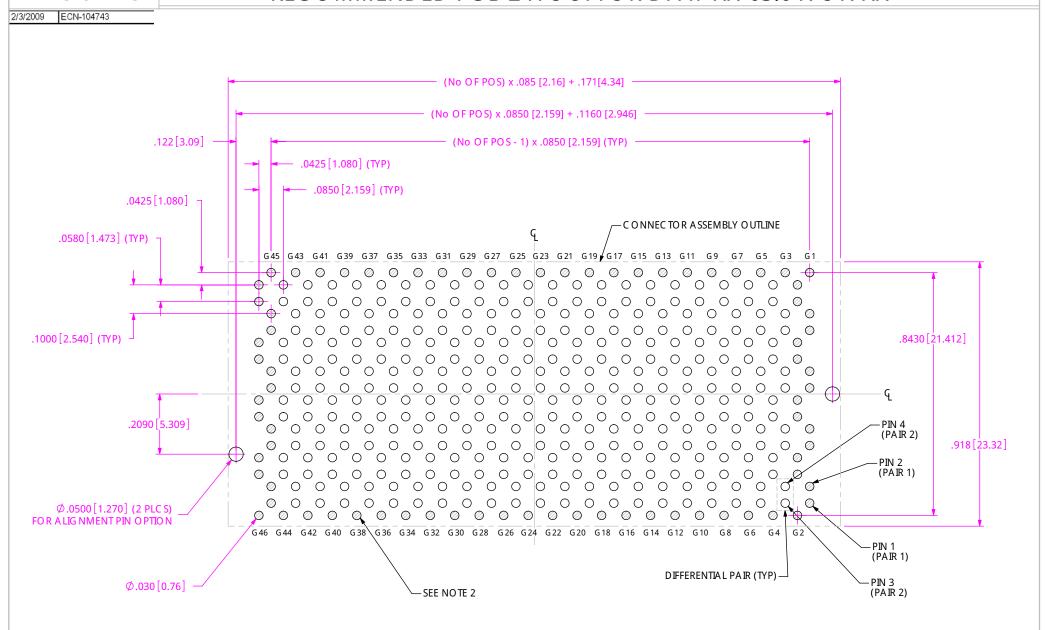

# REC OMMENDED PC B LAYOUT FOR DPA F-XX-03.0-X-8-X-XX

#### NO TES:

- 1. ALL DIMENSIONS ARE SYMMETRIC ABOUT THE CENTERLINE.
  2. CROSSHATCHED PADS REPRESENT PADS TO BE GROUNDED.
- 2. CROSSHATCHED PADS REPRESENT PADS TO BE GROUNDE 3. SEE SUBSEQUENT SHEETS FOR STENCIL FEQUIREMENTS.

#### PRO PRIETA RY NO TI

THIS DOCUMENT CONTAINS INFORMATION CONDIDENTIAL AND PROPRETARY TO SAMTE, INC. AND SHALL NOT BE REPRODUCED OR TRANSFERRED TO OTHER DOCUMENTS OR DISCLOSED TO OTHERS OR USED FOR ANY PURPOSE OTHER THAN THAT WHICH IT WAS OBTANED WITHOUT THE EXPRESSED WRITTEN CONSENT OF SAMTE, INC. ONSENT OF SAMTE, INC.