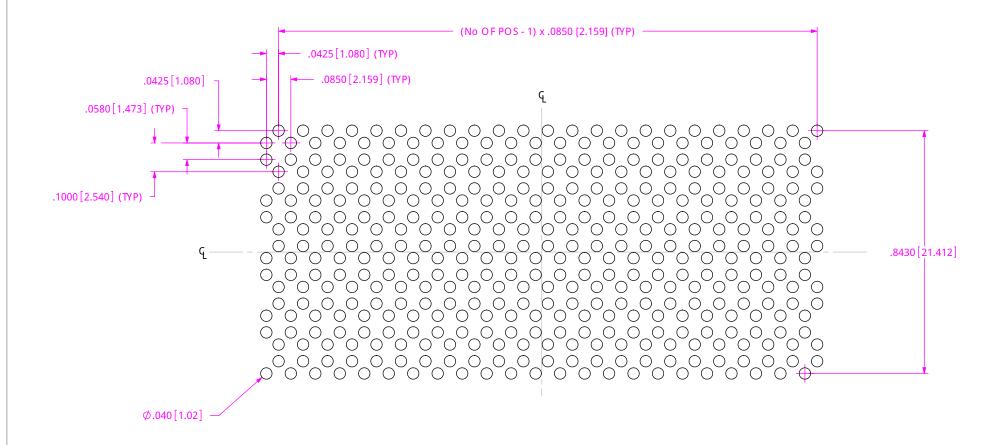

## REC OMMENDED PC B LAYOUT FOR DPA F-XX-03.0-X-3-X-XX

### PRO PRIETA RY NO TE

THIS DOCUMENT CONTAINS INFORMATION CONDIDENTIAL AND PROPRIETARY TO ANTICE, AND SHALL NOT BE REPRODUCED OR TRANSFERRED TO OTHER DOCUMENTS OR DISCLOSED TO OTHERS OR USED FOR ANY DIRPOSE OTHER THAN THAT WHICH IT IWAS OBTAINED WITHOUT THE EXPRESSED WRITTEN CONSENT OF SAMTEC, INC.