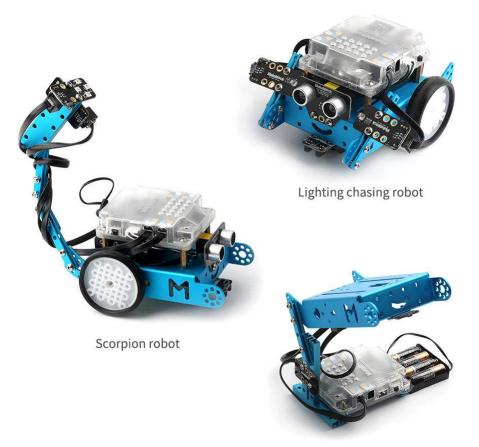

#### mBot Add-on Pack Interactive Light & Sound

SKU: 98056 Weight: 250.00 Gram

Intelligent voice-activated desk light

mBot Add-on Pack Interactive Light & Sound is a 3-in-1 pack based on mBot. You can construct "lighting chasing robot", "Scorpion robot" and "Intelligent voice-activated desk light " with mBot and the components in this pack. Each one has infinite possibility.

## The first stop : Light chasing robot

We feel the light with our eyes. Do you know that mBot also has eyes? Where there is light, there is it.

#### The second stop : Scorpion robot

Clap your hands to stimulate its recognition to sound, And recognize the color to enhance reaction capability. Enjoy the integration of light and sound on mBot.

## The third stop : Intelligent desk light

Children are always curious. They imitate others and try new things around them. Change mBot into their own desk light. Touch it, and make sound to control the light. Just enjoy creation!