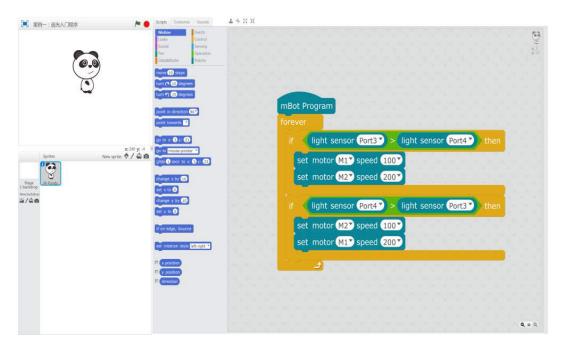

## **Graphical Programming**

When add-on pack meets graphical programming... Vitalize your mBot through programming, just like building blocks!