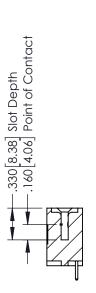

346-ENG-MASTER

**SECTION A-A** 

ISSUE NUMBER ORIGINAL 1

.060 [1.52] .200 [5.08] .210[5.33] -.660[16.76] -

.060 [1.52] .150[3.81] .260[6.6] -**Outside Tails** .660 [16.76]

.165[4.19] .375 [9.54] .125(3.18) to .210(5.33) .125(3.18) to .210(5.33)