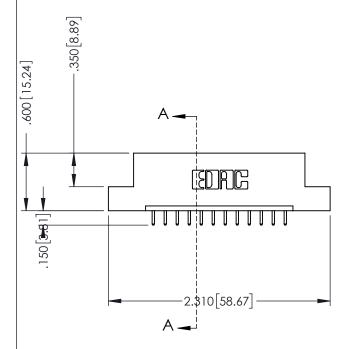

346/396 SERIES CARD EDGE CONNECTOR PART NUMBER: 396-012-521-102

**EDAC INC** TORONTO, ONTARIO CANADA

THESE DRAWINGS AND SPECIFICATIONS ARE THE PROPERTY OF EDAC INC.,AND SHALL NOT BE REPRODUCED, OR COPIED OR USED AS THE BASIS FOR THE MANUFACTURE OR SALE OF APPARATUS WITHOUT WRITTEN PERMISSION.

| ACAD REFERENCE NO. |     | 346-ENG-MASTER |           |
|--------------------|-----|----------------|-----------|
| DRAWN: J.l         | .EE | DATE: AF       | PR. 22/09 |
| CHECKED:           |     | DATE:          |           |
| SCALE:             | 1:1 | SHEET 1        | OF 2      |
| DRAWING NUM        |     | ISSUE          |           |
| 0.47 ENIO 1440TED  |     |                |           |