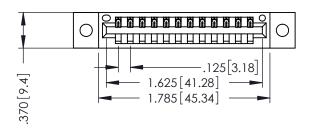

346/396 SERIES CARD EDGE CONNECTOR PART NUMBER: 396-012-521-102

**EDAC INC** TORONTO, ONTARIO CANADA

THESE DRAWINGS AND SPECIFICATIONS ARE THE PROPERTY OF EDAC INC.,AND SHALL NOT BE REPRODUCED, OR COPIED OR USED AS THE BASIS FOR THE MANUFACTURE OR SALE OF APPARATUS WITHOUT WRITTEN PERMISSION.

| ACAD REFERENCE NO. |     | 346-ENG-MASTER |           |
|--------------------|-----|----------------|-----------|
| DRAWN: J.l         | .EE | DATE: AF       | PR. 22/09 |
| CHECKED:           |     | DATE:          |           |
| SCALE:             | 1:1 | SHEET 1        | OF 2      |
| DRAWING NUM        |     | ISSUE          |           |
| 0.47 ENIO 1440TED  |     |                |           |