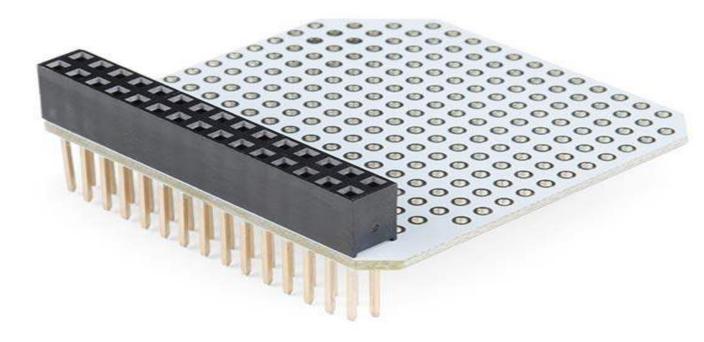

## Description

The Proto Expansion Board for the Onion Omega allows you to create your very own prototype that interfaces with your Omega. This little board provides a small soldering area and 30-pin header that plugs into the Expansion Dock. With it, you will have full control over what kind of project you design for your Omega!

## **Features**

- Prototyping Area: 215 0.1" Pitch Pins
- 30-pin Expansion Pins

Creative Commons images are CC BY 2.0

https://www.sparkfun.com/