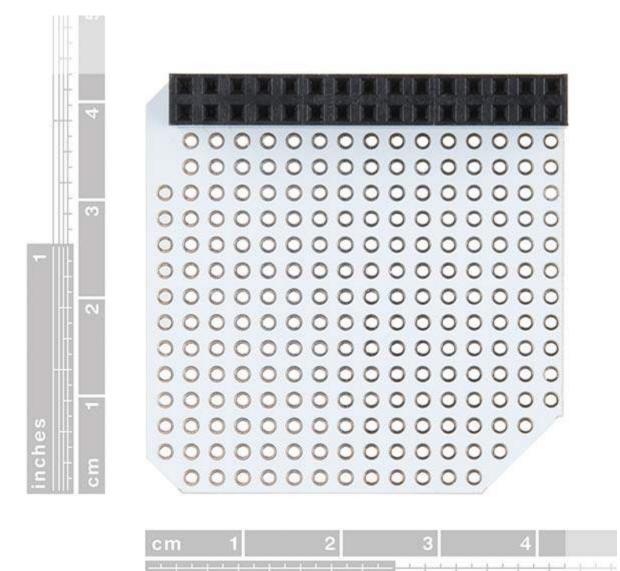

## Description

The Proto Expansion Board for the Onion Omega allows you to create your very own prototype that interfaces with your Omega. This little board provides a small soldering area and 30-pin header that plugs into the Expansion Dock. With it, you will have full control over what kind of project you design for your Omega!

## **Features**

- Prototyping Area: 215 0.1" Pitch Pins
- 30-pin Expansion Pins

Creative Commons images are CC BY 2.0

https://www.sparkfun.com/