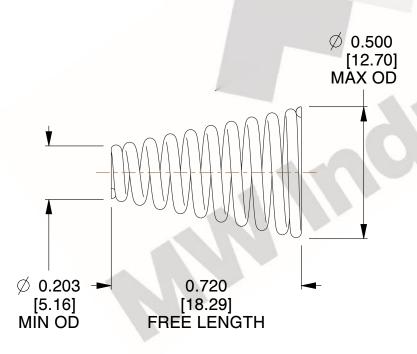

## **NOTES:**

1. Material : Stainless Steel 2. Total Coils : 10.300

3. Solid Height: 0.450 (in)

4. Finish: ZĬNC

5. Ends: Closed & Ground

6. All Drawing Dimensions are in Inches [mm]

**COMPONENT** 

This file and any associated information and specifications are provided for reference and evaluation purposes only, and is subject to change without notice. MW Industries makes no representations, warranties or guarantees as to the appropriateness, accuracy, completeness, or suitability for any purpose, of the file, information or specifications. You are solely responsible for the use of the file, information or specifications.

2.750

SCALE

**TA-2204CS** 

TAPERED SPRINGS

UNIT
INCH [mm]
SHEET

**TAPERED SPRINGS** 

1 of 1