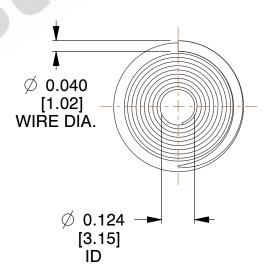

## **NOTES:**

1. Material : Stainless Steel 2. Total Coils : 10.300

3. Solid Height: 0.450 (in)

4. Finish: ZĬNC

5. Ends: Closed & Ground

6. All Drawing Dimensions are in Inches [mm]

**COMPONENT** 

This file and any associated information and specifications are provided for reference and evaluation purposes only, and is subject to change without notice. MW Industries makes no representations, warranties or guarantees as to the appropriateness, accuracy, completeness, or suitability for any purpose, of the file, information or specifications. You are solely responsible for the use of the file, information or specifications.

2.750

SCALE

**TA-2204CS** 

TAPERED SPRINGS

UNIT
INCH [mm]
SHEET

**TAPERED SPRINGS** 

1 of 1