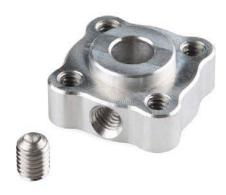

## Set Screw Hub - 1/4" Bore

**ROB**-12488

\*\*\*\*

@ images are CC BY-NC-SA 3.0

**Description:** Set screw hubs offer a cheap way to attach hub mount gears or wheels to a shaft. The hub offers 4 equally spaced 6-32 tapped holes utilizing the 0.77" hub pattern and is precision machined from 6061 T6 aluminum. The set-screw is 10-32 and uses a 3/32" hex key. This hub has a 1/4" bore.