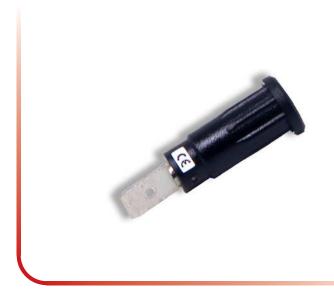

# 2 mm Push-in Safety Plug (Blade)

### Features:

- IEC Rating 600 V CAT II
- Current Max 10 A
- Contact Material Brass, Ni Plated
- Insulation Material Polypropylene (PP)
- RoHS 2 compliant
- CE compliant

## CT3078-#

Push-in Safety Plug (Blade)

Color - replace '-#' with dash number: -0 Black, -2 Red