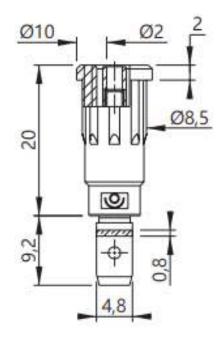

# 2 mm Push-in Safety Plug (Blade)

### Features:

- IEC Rating 600 V CAT II
- Current Max 10 A
- Contact Material Brass, Ni Plated
- Insulation Material Polypropylene (PP)
- RoHS 2 compliant
- CE compliant

## CT3078-#

Push-in Safety Plug (Blade)

Color - replace '-#' with dash number: -0 Black, -2 Red