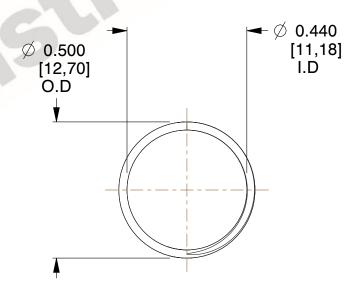

## **NOTES:**

1. Material : Spring Steel 2. Finish : Glod Irridite

3. Ends: Closed and Ground

4. Total Coils: 10.000

5. Sugg. Max. Deflection: 0.230 (in)6. Sugg. Max. Load: 2.300 (lbs)

7. All Drawing Dimensions are in Inches [mm]