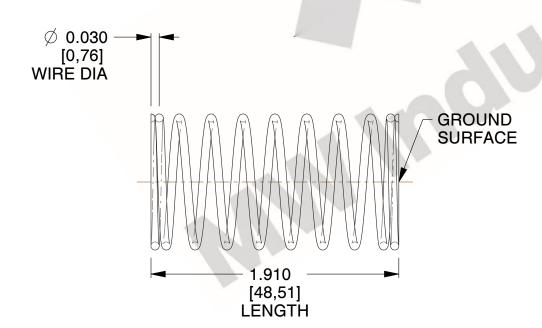

## **NOTES:**

1. Material : Spring Steel 2. Finish : Glod Irridite

3. Ends: Closed and Ground

4. Total Coils: 10.000

5. Sugg. Max. Deflection: 0.230 (in)6. Sugg. Max. Load: 2.300 (lbs)

7. All Drawing Dimensions are in Inches [mm]