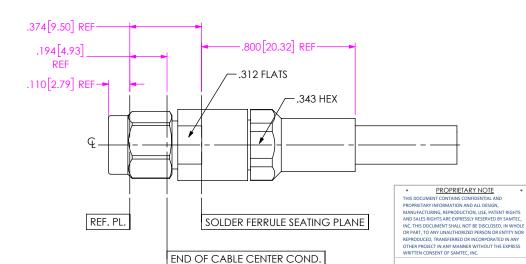

## **IN-PROCESS VIEW 1**

- 2A. SLIDE CLAMP NUT OVER CABLE IN ORIENTATION AS SHOWN.
- 2B. INSERT CABLE INTO SOLDER FERRULE UNTIL INNER SHIELD SEATS AND SOLDER TO BRAIDS WHERE SHOWN.
- 2C. TRIM CABLE DIELECTRIC FLUSH WITH FACE OF FERRULE.
- 2D. SLIDE DIELECTRIC STOP OVER CABLE CENTER CONDUCTOR AND SOLDER CONTACT FLUSH TO STOP TO DIMENSION SHOWN.

## **IN-PROCESS VIEW 2**

3A. INSERT CABLE/CONTACT SUB-ASSEMBLY INTO CONNECTOR UNTIL SEATED AND TIGHTEN CLAMP NUT TO 25-35 IN-LBS.

**IN-PROCESS VIEW 3** 

F:\DWG\MISC\Mktg\PRF92-P-C-EP-200-SS-MKT.SLDDRW

DO NOT SCALE DRAWING