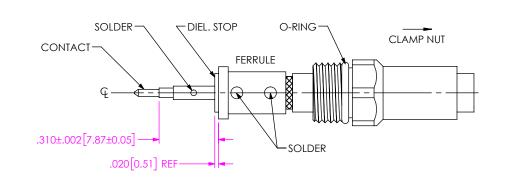

## **IN-PROCESS VIEW 1**

- 2A. SLIDE CLAMP NUT OVER CABLE IN ORIENTATION AS SHOWN.
- 2B. INSERT CABLE INTO SOLDER FERRULE UNTIL INNER SHIELD SEATS AND SOLDER TO BRAIDS WHERE SHOWN.
- 2C. TRIM CABLE DIELECTRIC FLUSH WITH FACE OF FERRULE.
- 2D. SLIDE DIELECTRIC STOP OVER CABLE CENTER CONDUCTOR AND SOLDER CONTACT FLUSH TO STOP TO DIMENSION SHOWN.

## **IN-PROCESS VIEW 2**

3A. INSERT CABLE/CONTACT SUB-ASSEMBLY INTO CONNECTOR UNTIL SEATED AND TIGHTEN CLAMP NUT TO 25-35 IN-LBS.

**IN-PROCESS VIEW 3** 

F:\DWG\MISC\Mktg\PRF92-P-C-EP-200-SS-MKT.SLDDRW

DO NOT SCALE DRAWING