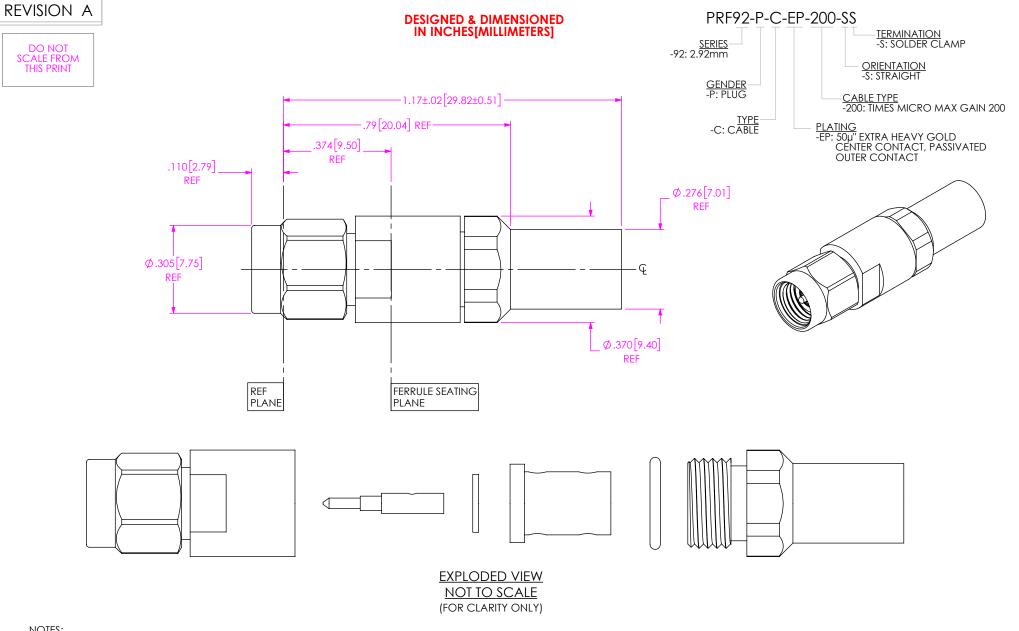

## NOTES:

1. MATERIAL:

BODY, CLAMP NUT, COUPLING NUT, LOCK RING: STAINLESS STEEL.

GASKET, O-RING: SILICONE RUBBER. BEAD: POLYPHENYLENE OXIDE. SOLDER FERRULE: BRASS ALLOY

CONTACT, LOCK RING: BERYLLIUM COPPER.

2. FINISH:

BODY, CLAMP NUT, COUPLING NUT, LOCK RING: PASSIVATED. CONTACT, SOLDER FERRULE: GOLD OVER NICKEL PLATE, 50 µIN MIN GOLD OVER 50 µIN MIN NICKEL.

3. PCI P/N: 3963.

UNLESS OTHERWISE SPECIFIED. DIMENSIONS ARE IN INCHES. TOLERANCES ARE:

**DECIMALS ANGLES** 

.XX: ±.01 .XXX: ±.005 .XXXX: ±.0005

PROPRIETARY NOTE THIS DOCUMENT CONTAINS CONFIDENTIAL AND MANUFACTURING, REPRODUCTION, USE, PATENT RIGHTS AND SALES RIGHTS ARE EXPRESSLY RESERVED BY SAMTEC, INC. THIS DOCUMENT SHALL NOT BE DISCLOSED, IN WHOLE OR PART, TO ANY UNAUTHORIZED PERSON OR ENTITY NOR REPRODUCED, TRANSFERRED OR INCORPORATED IN ANY OTHER PROJECT IN ANY MANNER WITHOUT THE EXPRESS

DO NOT SCALE DRAWING

WRITTEN CONSENT OF SAMTEC INC SHEET SCALE: 3:1

PHONE: 812-944-6733 FAX: 812-948-5047 e-Mail info@SAMTEC.com

DESCRIPTION: 2.92MM PLUG. SOLDER CLAMP FOR TIMES MAXGAIN 200 CABLE

PRF92-P-C-EP-200-SS