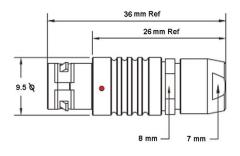

## PSG.0B.306.CLAD35

## PUSH-PULL PLUG, 6 PIN CONTACTS, SOLDER, 3.5 MM COLLET

| CONTACT INFO |        | DIA |
|--------------|--------|-----|
| MALE         | FEMALE | mm  |
|              |        | 0.5 |

| KEY SPECIFICATIONS   |              |  |
|----------------------|--------------|--|
| CONNECTOR SERIES     | PSG          |  |
| CONNECTOR SIZE       | ОВ           |  |
| CONNECTOR GENDER     | MALE         |  |
| CODING               | G            |  |
| LOCKING STYLE        | SELF LOCKING |  |
| ATTACHMENT METHOD    | SOLDER       |  |
| IP RATING            | IP 50        |  |
| COLLET SIZE          | 3.5 MM       |  |
| STANDARD MATE SERIES | FSG          |  |