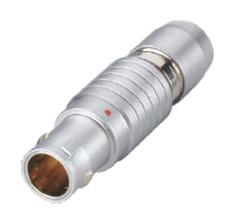

## PSG.0B.306.CLAD35

## PUSH-PULL PLUG, 6 PIN CONTACTS, SOLDER, 3.5 MM COLLET

| CONTACT INFO |        | DIA |
|--------------|--------|-----|
| MALE         | FEMALE | mm  |
|              |        | 0.5 |

| KEY SPECIFICATIONS   |              |  |
|----------------------|--------------|--|
| CONNECTOR SERIES     | PSG          |  |
| CONNECTOR SIZE       | ОВ           |  |
| CONNECTOR GENDER     | MALE         |  |
| CODING               | G            |  |
| LOCKING STYLE        | SELF LOCKING |  |
| ATTACHMENT METHOD    | SOLDER       |  |
| IP RATING            | IP 50        |  |
| COLLET SIZE          | 3.5 MM       |  |
| STANDARD MATE SERIES | FSG          |  |