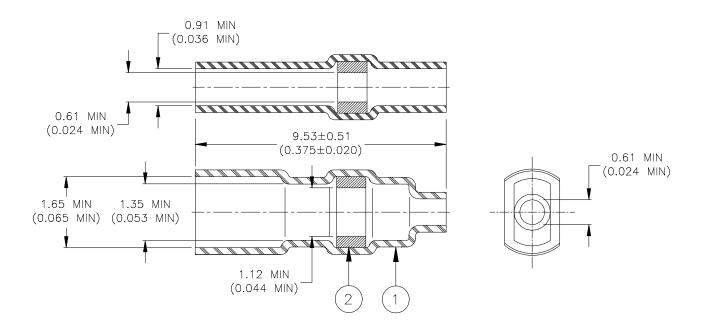

## **MATERIALS**

- 1. INSULATION SLEEVE: Heat-shrinkable, transparent blue, radiation cross-linked polyvinylidene fluoride.
- 2. SOLDER PREFORM WITH FLUX:

SOLDER: TYPE Sn63 per ANSI-J-STD-006. FLUX: TYPE ROL1 per ANSI-J-STD-004.

## **APPLICATION**

- 1. This part is designed to terminate a single 26, 28 or 30 AWG wire.
- 2. It is also designed for use on micro-miniature connectors having a maximum pin cross sectional area envelope of 0.61 (0.024) diameter.
- 3. The pin length shall be  $4.06\pm0.25$  ( $0.160\pm0.010$ ) and wire strip length 3.81 (0.150).
- 4. This drawing forms part of Raychem Specification Control Drawing D-713-03.