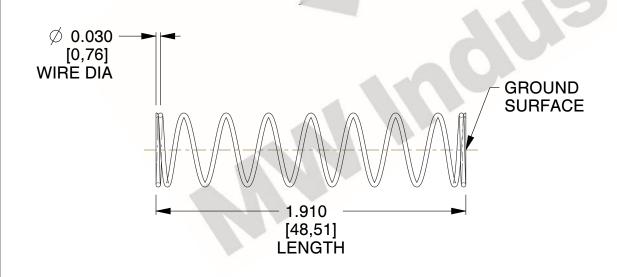

## **NOTES:**

Material : Spring Steel
 Finish : Glod Irridite

3. Ends : Closed and Ground

4. Total Coils: 10.000

Sugg. Max. Deflection: 0.740 (in)
 Sugg. Max. Load: 2.300 (lbs)

7. All Drawing Dimensions are in Inches [mm]