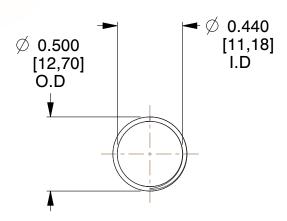

## **NOTES:**

Material : Spring Steel
 Finish : Glod Irridite

3. Ends : Closed and Ground

4. Total Coils: 10.000

Sugg. Max. Deflection: 0.740 (in)
 Sugg. Max. Load: 2.300 (lbs)

7. All Drawing Dimensions are in Inches [mm]