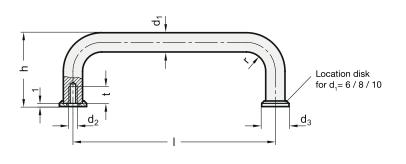

## **Metric table**

Dimensions in: millimeters - inches J 2 d<sub>1</sub> Length I  $\pm 0.5$ d<sub>3</sub> h  $d_2$ r t Thread min. 7 6 32 45 55\* 64 88\* М3 9 26 \_ \_ 7 .24 1.26 1.77 2.17 2.52 3.46 .35 1.02 .28 .28 88\* 8 55\* 64 96 100 120\* 128 M 4 12 35 10 8 .31 2.17 2.52 3.46 3.78 3.94 4.72 5.04 .47 1.38 .39 .31 10 100 180\* 200 235\* M 5 43 12 12 88\* 120\* 15 -.39 3.46 3.94 4.72 7.09 7.87 .59 1.69 .47 .47 9.25 12 125 160 200 250 M 6 51 14 12 \_ \_ \_ .55 4.92 6.30 7.87 9.84 2.01 .47 .47 300 M 6 16 160 200 250 59 12 -18 \_ -\_ .63 6.30 7.87 9.84 11.81 2.32 .71 .47

## Information

GN 425 cabinet "U" handles are manufactured from a bent steel profile. Cabinet "U" handles with  $\emptyset$  d<sub>1</sub> = 6, 8 and 10 mm are supplied with two location disks to guarantee a perfect location even with large holes in the cabinet. The location disks are enclosed in the package with the handle.