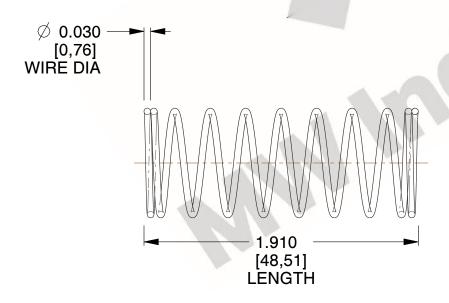

## **NOTES:**

1. Material : Spring Steel 2. Finish : Glod Irridite

3. Ends: Closed

4. Total Coils: 10.000

5. Sugg. Max. Deflection: 0.680 (in)6. Sugg. Max. Load: 2.300 (lbs)

7. All Drawing Dimensions are in Inches [mm]