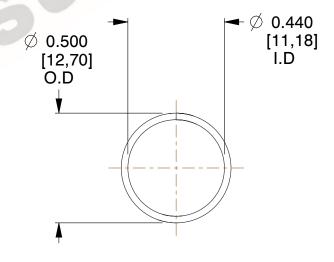

## **NOTES:**

1. Material : Spring Steel 2. Finish : Glod Irridite

3. Ends: Closed

4. Total Coils: 10.000

5. Sugg. Max. Deflection: 0.680 (in)6. Sugg. Max. Load: 2.300 (lbs)

7. All Drawing Dimensions are in Inches [mm]