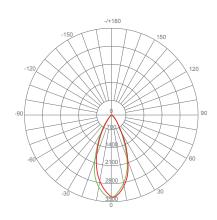

e to its uniform \*Soft white light (3000K) and replaces conventional 150 Watt incandescent light bulbs.









\$2.40 per year





# Specifications

| Input Power | Input Voltage | Lumen Output | Beam Angle | Center Beam | ССТ    |
|-------------|---------------|--------------|------------|-------------|--------|
| 20 W        | 120V          | 1700 lm      | 45°        | N/A         | 3000 K |

| CRI | Luminous Efficacy | Power Factor | Input Current | Base/Cap | Lamp Lifespan |
|-----|-------------------|--------------|---------------|----------|---------------|
| 80  | 85 lm/W           | 0.7          | 0.18 A        | E26      | 25,000 Hrs.   |

### **Product Features**

Dimmable



**Energy Efficient** 



Damp Rated

### **Product Dimensions**



## **Product Photometric Data**