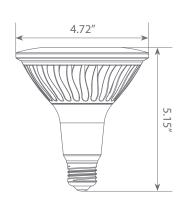

or general purpose applications due to its uniform \*Soft white light (3000K) and replaces conventional 150 Watt incandescent light bulbs.









\$2.40 per year





# Specifications

| Input Power | Input Voltage | Lumen Output | Beam Angle | Center Beam | ССТ    |
|-------------|---------------|--------------|------------|-------------|--------|
| 20 W        | 120V          | 1700 lm      | 45°        | N/A         | 3000 K |

| CRI | Luminous Efficacy | Power Factor | Input Current | Base/Cap | Lamp Lifespan |
|-----|-------------------|--------------|---------------|----------|---------------|
| 80  | 85 lm/W           | 0.7          | 0.18 A        | E26      | 25,000 Hrs.   |

### **Product Features**

Dimmable



**Energy Efficient** 



Damp Rated

### **Product Dimensions**



## **Product Photometric Data**