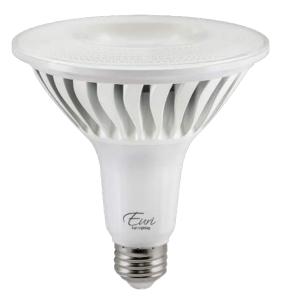

# **LED** EP38-20W6001*e*

Bulb Class: PAR38

# **Product Description**

**LED** EP38-20W6001*e* delivers superior brightness, valuable energy savings and long lasting performance. This PAR38 LED Long Neck bulb is ideal for ambient lighting or general purpose applications due to its uniform \*Soft white light (3000K) and replaces conventional 150 Watt incandescent light bulbs.