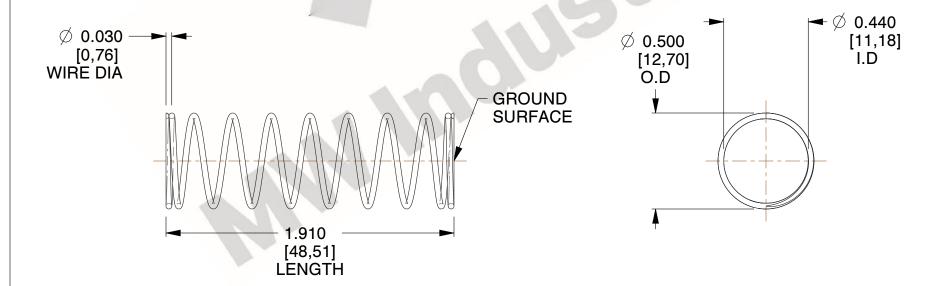

## **NOTES:**

1. Material: Stainless Steel

2. Finish: Glod Irridite

3. Ends: Closed and Ground

4. Total Coils: 10.000

5. Sugg. Max. Deflection: 0.600 (in)6. Sugg. Max. Load: 2.300 (lbs)

7. All Drawing Dimensions are in Inches [mm]