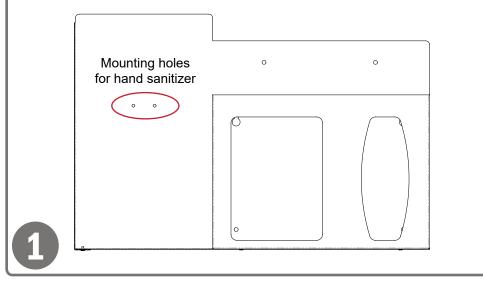

# Installation

Always mount dispensers securely prior to loading with product.

- Attach the empty hand sanitizer dispenser first.
- Do NOT load sanitizer until after dispenser is mounted to a wall or stand.

- · Mount securely to a wall with screws approved and supplied by building maintenance.
- It can also be mounted to a BOWMAN® Floor Stand (sold separately).