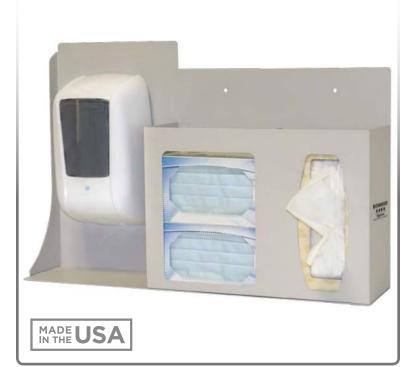

### **Product Description:**

- Respiratory Hygiene Station
- Holds two boxes of face masks, one or two boxes of facial tissues or one box of gloves, and one hand sanitizer dispenser
- Keyholes and screw holes for wall mounting or can be mounted to a floor stand
- Quartz Beige Powder-Coated Steel

#### Dispenses:

- Left: One hand sanitizing gel or foam dispenser no larger than 8.35"W x 14.75"H x 5.00"D (21.2 cm x 37.5 cm x 12.7 cm)
- [Note: Refer to automatic dispensing specifications on detection distance requirements.]
- Middle: Box(es) no larger than 8.00"W x 9.50"H x 4.75"D (20.3 cm x 24.1 cm x 12.1 cm)
- Right: Box(es) no larger than 5.50"W x 9.50"H x 4.75"D (13.7 cm x 24.1 cm x 12.1 cm)