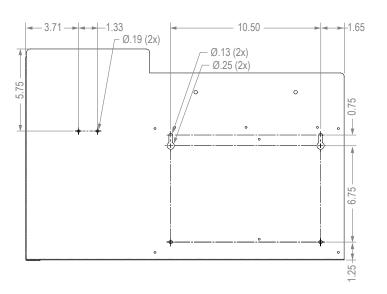

**Mounting Specifications:** 

Dispensers Organize - Contain - Comply

BOWMAN

### Package Specifications:

- Package Quantity: 1 per case
- 24"L x 16"W x 6"H (61.0 cm x 40.6 cm x 15.2 cm)
- 8.0 lbs (3.6 kg) approximated

Product Specifications (overall external dimensions):

- 22.31"W x 14.78"H x 5.06"D (56.7 cm x 37.5 cm x 12.9 cm)
- 5.8 lbs (2.6 kg) approximated