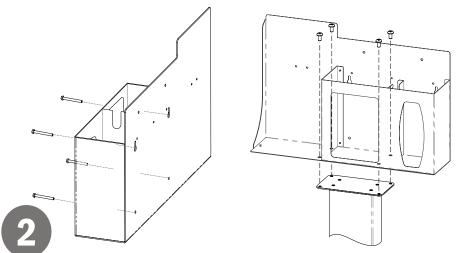

# Installation

Always mount dispensers securely prior to loading with product.

- Attach the empty hand sanitizer dispenser first.
- Do NOT load sanitizer until after dispenser is mounted to a wall or stand.

- · Mount securely to a wall with screws approved and supplied by building maintenance.
- It can also be mounted to a BOWMAN® Floor Stand (sold separately).

### Parts included:

Dispenser