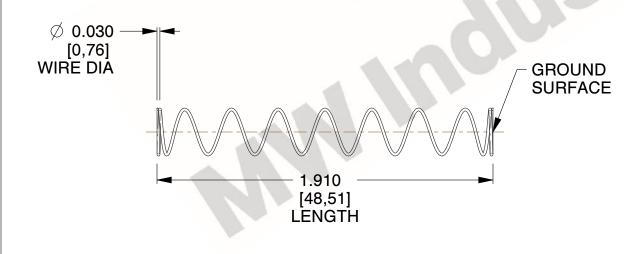

## **NOTES:**

Material : Music Wire
 Finish : Glod Irridite

3. Ends: Closed and Ground

4. Total Coils: 10.000

5. Sugg. Max. Deflection : 3.000 (in)6. Sugg. Max. Load : 2.300 (lbs)

7. All Drawing Dimensions are in Inches [mm]

1.000

SCALE

11772

COMPONENT

COMPRESSION SPRINGS

UNIT
INCH [mm]
SHEET

1 of 1

**SPRINGS** 