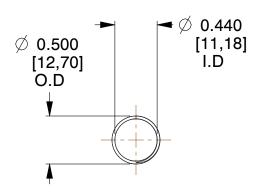

## **NOTES:**

Material : Music Wire
 Finish : Glod Irridite

3. Ends: Closed and Ground

4. Total Coils: 10.000

5. Sugg. Max. Deflection : 3.000 (in)6. Sugg. Max. Load : 2.300 (lbs)

7. All Drawing Dimensions are in Inches [mm]

1.000

SCALE

11772

COMPONENT

COMPRESSION SPRINGS

UNIT
INCH [mm]
SHEET

1 of 1

**SPRINGS** 