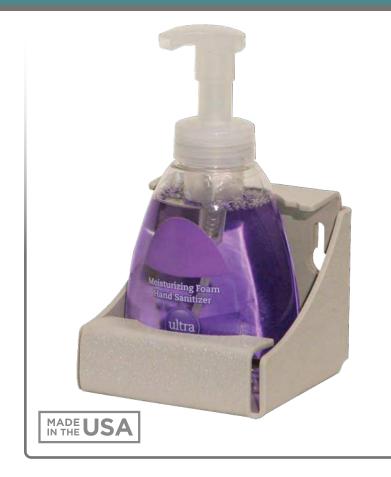

# **BW100–0212** Bottle Holder – Universal

## **Product Description:**

- Bottle Holder Universal
- Holds a variety of bottle sizes
- Keyholes for wall mounting
- Quartz Beige ABS Plastic

#### Dispenses:

• Holds one bottle of hand sanitizer or lotion