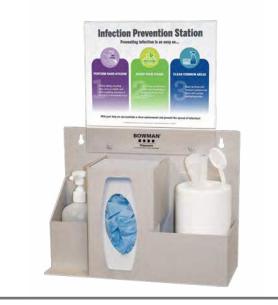

# **Related Products (each sold separately):**

• ED-097: Infection Prevention System (shown below)