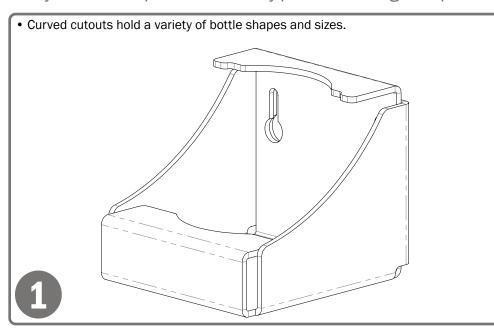

## **Product Description:**

- Bottle Holder Universal
- Holds a variety of bottle sizes
- Keyholes for wall mounting
- Quartz Beige ABS Plastic

# Installation

Always mount dispensers securely prior to loading with product.

• Mount securely to a wall with screws approved and supplied by building maintenance.

2