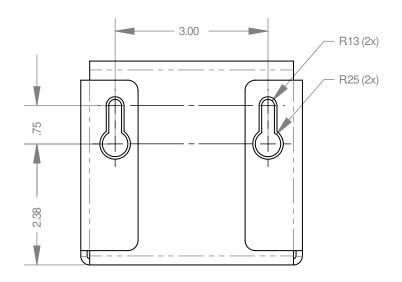

Mounting Specifications:

BOWMAN<sup>®</sup> Dispensers Organize · Contain · Comply<sup>®</sup>