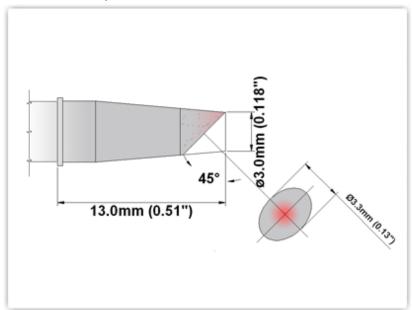

## **Technical Specifications**

EK80BV030

Bevel 45° 3.00mm (0.12")

Tip Style: Bevel

Tip Width: 3.00mm (0.12")
Tip Length: 13.00mm (0.51")

80 Type Cartridge<sup>1</sup>: 420°C - 475°C

RoHS Compliant<sup>2</sup> / Lead Free: YES