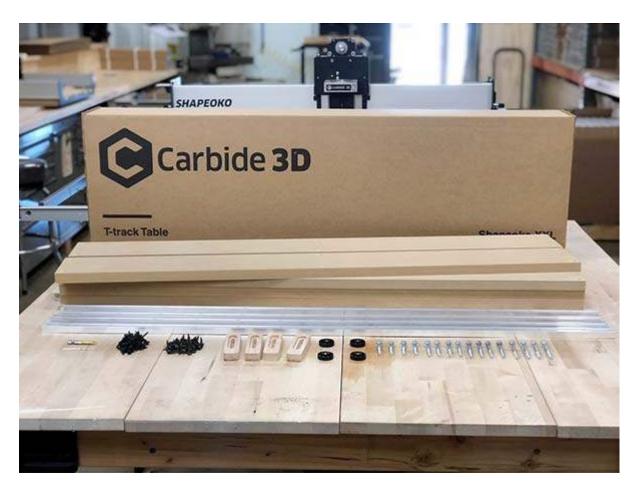

## Shapeoko XXL T-Track & Clamp Kit

TOL-14907

This T-Track & Clamp Kit for the Shapeoko XXL is an all-in-one box filled with parts to help improve the functionality of your CNC. This versatile T-track system provides a flexible and reliable way to hold down a wide assortment of material to your Shapeoko XXL CNC Router. The T-track system easily attaches on top of the Shapeoko wasteboard making set-up a breeze.

## **INCLUDES**

- 4x 1 1/4" Hex Bolt, 20 tpi
- 4x 1 3/4" Hex Bolt, 20 tpi
- 4x 2" Hex Bolt, 20 tpi
- 4x 2 1/4" Hex Bolt, 20 tpi
- 4x Thumb Nuts, 20 tpi
- 4x Clamps, 1" x 4" Red Oak
- 4x T-tracks, 39" length
- 2x Side Filler, 4 1/2" x 39" MDF
- 3x Middle Filler, 10" x 39" MDF
- 50x #8 x 1/2" Screw
- 30x #8 x 1 1/4" Screw
- 1x #2 Phillips Driver
- 1x 5/64" Drill Bit