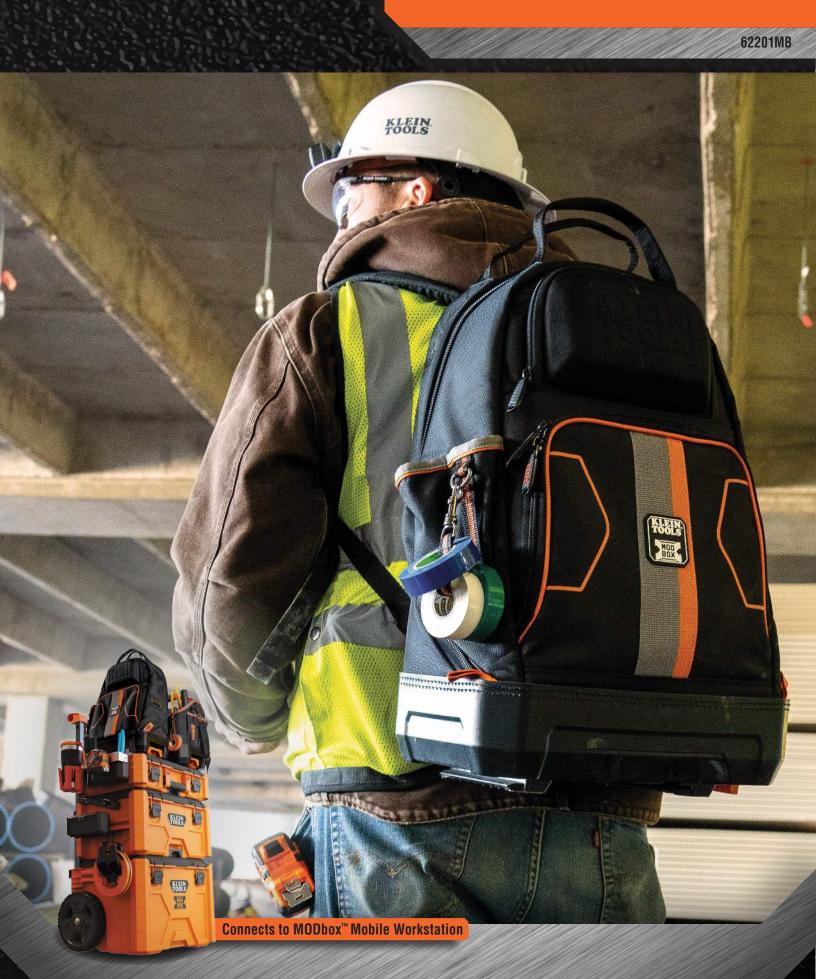

## **ELECTRICIAN'S BACKPACK**

32 POCKETS FOR MAXIMUM TOOL AND GEAR STORAGE

## **ELECTRICIAN'S BACKPACK**

Klein Tools' Electrician's Backpack features 32 pockets for plenty of tool storage, including a hard, molded front pocket for safety glasses and a front zipper pocket to store loose parts. Easily connects with other MODbox<sup>™</sup> components to make a custom mobile workstation.

Constructed with 1680d ballistic weave material

Metal tape measure holder

Easy, one-hand release unlocks backpack from other components

**LOCKABLE ZIPPER PULLS** 

**HEADLAMP BRACKET** & SPACIOUS INTERIOR

Cat. No. UPC 0-92644+