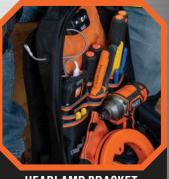

Constructed with 1680d ballistic weave material

Metal tape measure holder

Easy, one-hand release unlocks backpack from other components

**LOCKABLE ZIPPER PULLS** 

**HEADLAMP BRACKET** & SPACIOUS INTERIOR

Cat. No. UPC 0-92644+