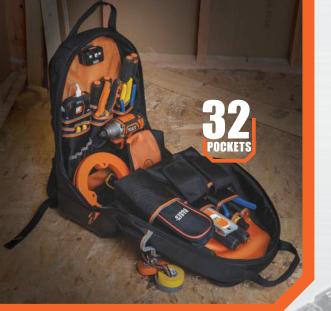

## 32 Pockets

for maximum tool and gear storage

Fully molded **bottom** protects from the elements

> **SCAN TO SEE ALL MODbox**™ **PRODUCTS & BUILD YOUR OWN SYSTEM**

Padded shoulder straps for extra carrying comfort