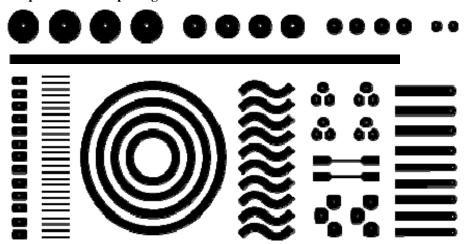

888-7754 Toll Free: 1-800-708-9888

ISO 9001 Registered Quality System QMI Certificate # 004008

Burlington, Ontario, Canada

## **Rub-On Etch Resist** 416ER

Simply Rub-On and etch!

Now you can create your very own circuit with little investment in money and time. Our Rub-On Etch Resist commonly used shapes in circuit board creation. It even comes with a sheet for you to custom cut your own shape. All you need to do is Rub-On the shapes and lines onto a plain copper clad board and you are ready for etching. You will be amazed with the quality of your circuit!



- Perfect finish every time
- Sharp edges
- No printing or exposure required

For small production runs and creation of boards with plated through holes, please our website at www.mgchemicals.com

## Shapes included in package:



## **Available Sizes**

| Catalog Number | Sizes Available | Description          |
|----------------|-----------------|----------------------|
| 416ER          | 8 Sheets        | 10 cm x 15 cm sheets |

Disclaimer: This information is believed to be accurate. It is intended for professional end users having the skills to evaluate and use the data properly. M.G. Chemicals Ltd. Does not guarantee the accuracy of the data and assumes no liability in connection with damages incurred while using it.