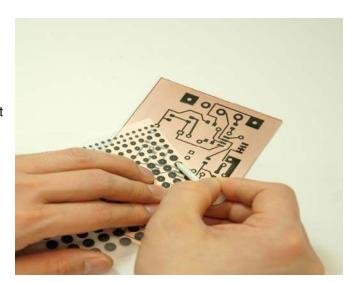

## **Rub-On Etch Resist** 416ER

Simply Rub-On and etch!

Now you can create your very own circuit with little investment in money and time. Our Rub-On Etch Resist commonly used shapes in circuit board creation. It even comes with a sheet for you to custom cut your own shape. All you need to do is Rub-On the shapes and lines onto a plain copper clad board and you are ready for etching. You will be amazed with the quality of your circuit!

- Perfect finish every time
- Sharp edges
- No printing or exposure required

For small production runs and creation of boards with plated through holes, please our website at www.mgchemicals.com