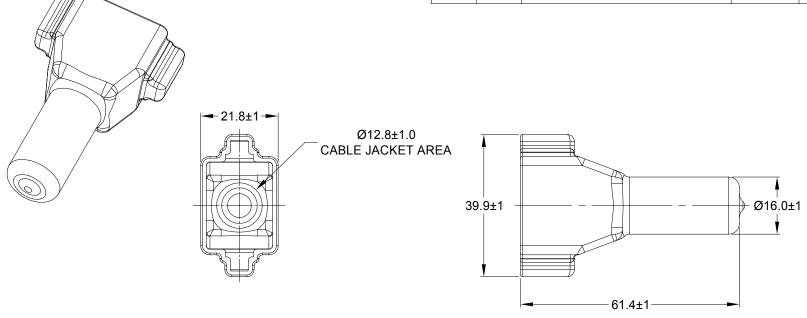

NOTES: UNLESS OTHERWISE SPECIFIED

- 1. THIS PART IS USED ON AT06-08S PLUG WITH ANY MODIFICTION THAT DOES NOT INCLUDE AN END CAP.
- 2. TEMPERATURE RATING : -29°C TO +100°C [-20°F TO +212°F]
- 3. ALL DIMENSIONS ARE FOR REFERENCE USE ONLY.

|                                                                                                                                                                                   | SEE PART NUMBER CHART |                                                                                        |                                                                       | REF:DT8S-BT,DT8S-BT-BK,DT8S-BT-YW |                            |             |  |  |
|-----------------------------------------------------------------------------------------------------------------------------------------------------------------------------------|-----------------------|----------------------------------------------------------------------------------------|-----------------------------------------------------------------------|-----------------------------------|----------------------------|-------------|--|--|
|                                                                                                                                                                                   | PART NUMBER           |                                                                                        |                                                                       | DESCRIPTION                       |                            | ITEM        |  |  |
| QUANTITY MATERIALS LIST                                                                                                                                                           |                       |                                                                                        |                                                                       |                                   |                            |             |  |  |
| UNLESS OTHERWISE SPECIFIED  1) All dimensions are in metric(mm).                                                                                                                  |                       | SIGNATURES                                                                             |                                                                       | DATE                              | Amphenol                   |             |  |  |
| 2) Tolerances are a                                                                                                                                                               |                       | DRAWN:                                                                                 | BROOK.DING                                                            | 28AUG19                           | Ampne                      |             |  |  |
| 2 PL DEC ±0.15<br>3 PL DEC ±0.08                                                                                                                                                  | Angles ±1°            | CHECKED:                                                                               | ORION.LI                                                              | 28AUG19                           | Sine Systems - www.amphend | ol-sine.com |  |  |
| 3) Note reference                                                                                                                                                                 | ence = X              |                                                                                        |                                                                       |                                   | 44724 Morley Drive         |             |  |  |
| MATERIAL SPECIFICA                                                                                                                                                                | TIONS:                | APPROVAL:                                                                              | TOMMY.XIE                                                             | 28AUG19                           | Clinton Township, MI 4803  | 30          |  |  |
| PVC  THIS DRAWING IS SUPPLIE INFORMATION ONLY, DESI SPECIFICATIONS: SPECIFICATION ARE THE THE AMPHENOL CORPOR OF REPRODUCTION ARE IN DIMENSIONS ARE SUBJECT MANUFACTURING VARIATI |                       |                                                                                        |                                                                       | •                                 | BOOT ,AT ,8 WAY ,PLUG      |             |  |  |
|                                                                                                                                                                                   |                       | N ONLY. DESIGN<br>ONS AND PERFO<br>EON ARE THE PR<br>IOL CORPORATIO<br>JCTION ARE IMPL | FEATURES,<br>PRMANCE DATA<br>ROPERTY OF<br>ON. NO RIGHTS<br>LIED. ALL | AT8S-BT-                          | XX REVISION A1             |             |  |  |
|                                                                                                                                                                                   |                       | RING VARIATION:                                                                        | S.                                                                    | SCALE: NONE                       | SHEET 1 OF 1               |             |  |  |