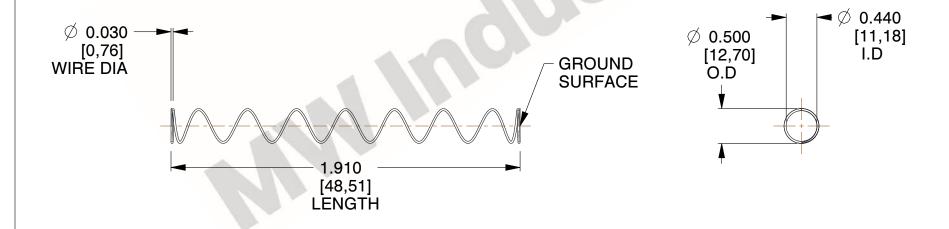

## **NOTES:**

1. Material: Music Wire 2. Finish: Glod Irridite

3. Ends: Closed and Ground

4. Total Coils: 10.000

5. Sugg. Max. Deflection: 2.700 (in) 6. Sugg. Max. Load: 2.300 (lbs)

7. All Drawing Dimensions are in Inches [mm]