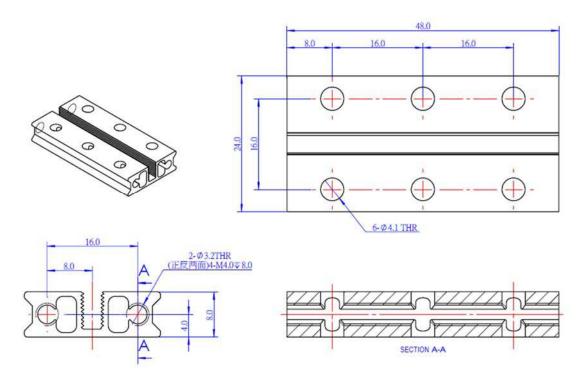

#### **Features**

- ? Made from heavy-duty 6061 aluminum extrusion
- ? With holes on 16mm increments, and M4 threaded holes on both ends
- ? Cross-section area 8x24mm, length 48mm
- ? High wear resistance and high intensity
- ? Strong rigidity

## **Size Charts**

| Specifications                         |                                |
|----------------------------------------|--------------------------------|
| SKU                                    | 60010                          |
| Product Name                           | Slide Beam0824-048-Blue (Pair) |
| Length                                 | 48mm                           |
| Cross-section Area                     | 8 x 24mm                       |
| Gross Weight                           | 21g (0.74oz)                   |
| Package Content (Quantity x Part Name) | 2x Slide Beam0824-048          |