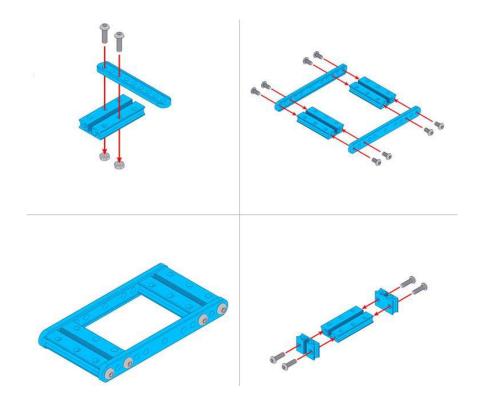

# Slide Beam0824-048-Blue (Pair)

SKU: 60010 Weight: 21.00 Gram

### What Is Slide Beam 0824-048?

Slide Beam0824-048 is a frequently-used mechanical part of Makeblock platform, and also compatibles with most Makeblock mechanical components. There are various mounting holes and a threaded slot on the plane of this beam which allow you to assemble on other structures easily.

#### **Features**

- ? Made from heavy-duty 6061 aluminum extrusion
- ? With holes on 16mm increments, and M4 threaded holes on both ends
- ? Cross-section area 8x24mm, length 48mm
- ? High wear resistance and high intensity
- ? Strong rigidity

## **DEMO**



## **Size Charts**



| Specifications                         |                                |
|----------------------------------------|--------------------------------|
| SKU                                    | 60010                          |
| Product Name                           | Slide Beam0824-048-Blue (Pair) |
| Length                                 | 48mm                           |
| Cross-section Area                     | 8 x 24mm                       |
| Gross Weight                           | 21g (0.74oz)                   |
| Package Content (Quantity x Part Name) | 2x Slide Beam0824-048          |



https://sketchfab.com/models/acbb38d0d4544bb8b978d8f49185c382/embed