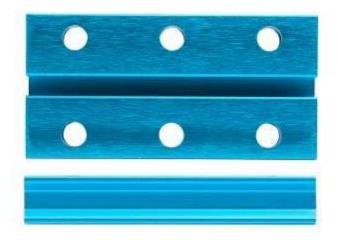

### What Is Slide Beam 0824-048?

Slide Beam0824-048 is a frequently-used mechanical part of Makeblock platform, and also compatibles with most Makeblock mechanical components. There are various mounting holes and a threaded slot on the plane of this beam which allow you to assemble on other structures easily.

#### **Features**

- ? Made from heavy-duty 6061 aluminum extrusion
- ? With holes on 16mm increments, and M4 threaded holes on both ends
- ? Cross-section area 8x24mm, length 48mm
- ? High wear resistance and high intensity
- ? Strong rigidity