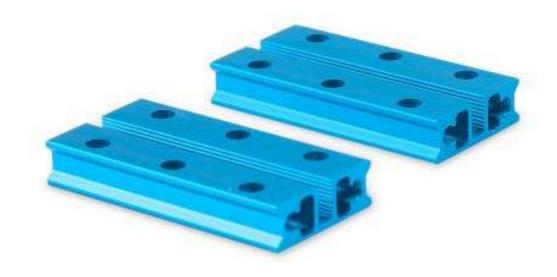

# Slide Beam0824-048-Blue (Pair)

SKU: 60010 Weight: 21.00 Gram

### What Is Slide Beam 0824-048?

Slide Beam0824-048 is a frequently-used mechanical part of Makeblock platform, and also compatibles with most Makeblock mechanical components. There are various mounting holes and a threaded slot on the plane of this beam which allow you to assemble on other structures easily.

#### **Features**

- ? Made from heavy-duty 6061 aluminum extrusion
- ? With holes on 16mm increments, and M4 threaded holes on both ends
- ? Cross-section area 8x24mm, length 48mm
- ? High wear resistance and high intensity
- ? Strong rigidity