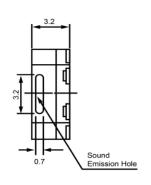

## SIDE VIEW

## **BOTTOM VIEW**

| Specifications        |                    |       | Notes                       |                               | Revision History          |             |            |            |             |            |
|-----------------------|--------------------|-------|-----------------------------|-------------------------------|---------------------------|-------------|------------|------------|-------------|------------|
| Description           | Value              | Unit  | - Notes                     |                               | Version                   | Description |            |            | Date        | Approved   |
| Technology            | Electro-Mechanical |       | 1) All dimensions are in mm | 1                             | Released from Engineering |             |            | 10/21/2013 | J.S         |            |
| Resonant Frequency    | 2,730              | (Hz)  | 2) All parts meet RoHS      |                               |                           |             |            |            |             |            |
| Rated Voltage         | 3.6                | (V)   |                             |                               |                           |             |            |            |             |            |
| SPL @ 10cm            | 85                 | (dBA) |                             |                               |                           |             |            |            |             |            |
| Coil Resistance       | 16                 | (ohm) |                             |                               |                           |             |            |            |             |            |
| Mount Type            | Surface Mount      |       |                             |                               |                           |             |            |            |             |            |
| Voltage Range         | 2.5 ~ 4.5          | (V)   |                             |                               |                           |             |            |            |             |            |
| Max Rated Current     | 100                | (mA)  |                             |                               |                           |             |            |            |             |            |
| Housing Material      | LCP                |       |                             |                               | Drawn by                  | Date        | Checked by | Date       | Approved by | Date       |
| Operating Temperature | -40 ~ +105         | °C    |                             |                               | A.B.                      | 10/21/2013  | C.E.       | 10/21/2013 | J.S         | 10/21/2013 |
| Storage Temperature   | -40 ~ +105         | °C    |                             | Electro-Mechanical Transducer |                           | TE082703-1  |            |            |             |            |
| Weight                | 0.5                | (g)   | DB UNLIMITED                |                               |                           |             |            |            |             |            |