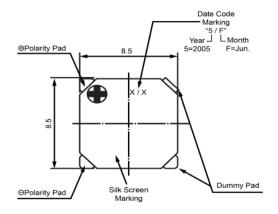

## **TOP VIEW**

## **BOTTOM VIEW**

| Specifications        |                    |       | Notes                       |                               | Revision History          |             |            |            |             |            |
|-----------------------|--------------------|-------|-----------------------------|-------------------------------|---------------------------|-------------|------------|------------|-------------|------------|
| Description           | Value              | Unit  | - Notes                     |                               | Version                   | Description |            |            | Date        | Approved   |
| Technology            | Electro-Mechanical |       | 1) All dimensions are in mm | 1                             | Released from Engineering |             |            | 10/21/2013 | J.S         |            |
| Resonant Frequency    | 2,730              | (Hz)  | 2) All parts meet RoHS      |                               |                           |             |            |            |             |            |
| Rated Voltage         | 3.6                | (V)   |                             |                               |                           |             |            |            |             |            |
| SPL @ 10cm            | 85                 | (dBA) |                             |                               |                           |             |            |            |             |            |
| Coil Resistance       | 16                 | (ohm) |                             |                               |                           |             |            |            |             |            |
| Mount Type            | Surface Mount      |       |                             |                               |                           |             |            |            |             |            |
| Voltage Range         | 2.5 ~ 4.5          | (V)   |                             |                               |                           |             |            |            |             |            |
| Max Rated Current     | 100                | (mA)  |                             |                               |                           |             |            |            |             |            |
| Housing Material      | LCP                |       |                             |                               | Drawn by                  | Date        | Checked by | Date       | Approved by | Date       |
| Operating Temperature | -40 ~ +105         | °C    |                             |                               | A.B.                      | 10/21/2013  | C.E.       | 10/21/2013 | J.S         | 10/21/2013 |
| Storage Temperature   | -40 ~ +105         | °C    |                             | Electro-Mechanical Transducer |                           | TE082703-1  |            |            |             |            |
| Weight                | 0.5                | (g)   | DB UNLIMITED                |                               |                           |             |            |            |             |            |