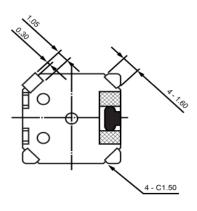

## **BOTTOM VIEW**

| Specifications        |                    |       | Notes                       |                               | Revision History          |             |            |            |             |            |
|-----------------------|--------------------|-------|-----------------------------|-------------------------------|---------------------------|-------------|------------|------------|-------------|------------|
| Description           | Value              | Unit  | - Notes                     |                               | Version                   | Description |            |            | Date        | Approved   |
| Technology            | Electro-Mechanical |       | 1) All dimensions are in mm | 1                             | Released from Engineering |             |            | 10/21/2013 | J.S         |            |
| Resonant Frequency    | 2,730              | (Hz)  | 2) All parts meet RoHS      |                               |                           |             |            |            |             |            |
| Rated Voltage         | 3.6                | (V)   |                             |                               |                           |             |            |            |             |            |
| SPL @ 10cm            | 85                 | (dBA) |                             |                               |                           |             |            |            |             |            |
| Coil Resistance       | 16                 | (ohm) |                             |                               |                           |             |            |            |             |            |
| Mount Type            | Surface Mount      |       |                             |                               |                           |             |            |            |             |            |
| Voltage Range         | 2.5 ~ 4.5          | (V)   |                             |                               |                           |             |            |            |             |            |
| Max Rated Current     | 100                | (mA)  |                             |                               |                           |             |            |            |             |            |
| Housing Material      | LCP                |       |                             |                               | Drawn by                  | Date        | Checked by | Date       | Approved by | Date       |
| Operating Temperature | -40 ~ +105         | °C    |                             |                               | A.B.                      | 10/21/2013  | C.E.       | 10/21/2013 | J.S         | 10/21/2013 |
| Storage Temperature   | -40 ~ +105         | °C    |                             | Electro-Mechanical Transducer |                           | TE082703-1  |            |            |             |            |
| Weight                | 0.5                | (g)   | DB UNLIMITED                |                               |                           |             |            |            |             |            |